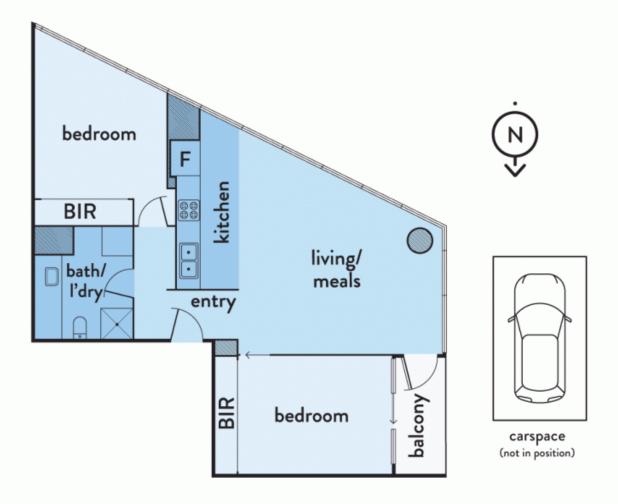

The quaint undercover balcony is another spot to enjoy the vistas, with this alfresco space accessed via the main living space. Both of the bedrooms have built-in robes and are serviced by a designer central bathroom,