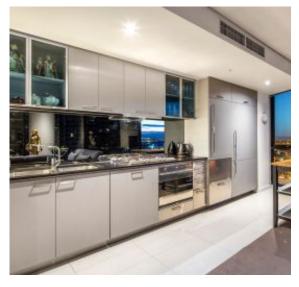

Bright floor-to-ceiling windows act as a frame for the gorgeous views which are your everyday backdrop. The sensational central living and dining zone allows residents plenty of room to move, with this area serviced by the well-appointed kitchen with stainless steel appliances.