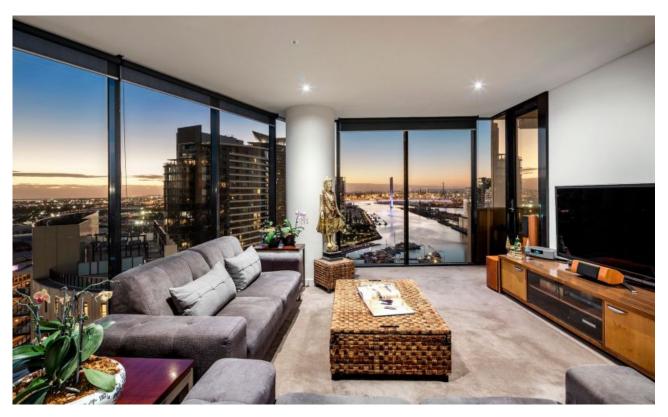

## **Tower One Treasure with Astounding Views**

With the benefit of awe-inspiring views of Port Phillip Bay and Yarra's Edge marina from the 25th floor, you'll indulge in an open and light-filled floorplan allowing for relaxed living, this impeccable two bedroom apartment in ?Tower 1' is a breath of fresh air.

Bright floor-to-ceiling windows act as a frame for the gorgeous views which are your everyday backdrop. The sensational central living and dining zone allows residents plenty of room to move, with this area serviced by the well-appointed kitchen with stainless steel appliances.

The quaint undercover balcony is another spot to enjoy the vistas, with this alfresco space accessed via the main living space. Both of the bedrooms have built-in robes and are serviced by a designer central bathroom,