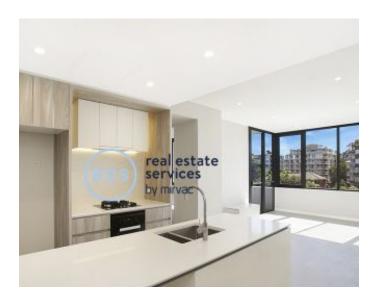

### 2 Bedroom Apartment with Parking in The Moreton,

This 78sqm, Top Floor Apartment features:

- Spacious bedrooms with generous built-in wardrobes
- Tiled living and dining area, leading to the balcony
- Contemporary kitchen with stone benchtops and Miele appliances
- Stylish bathroom with plenty of vanity storage
- West-facing balcony, with access from main bed and living room
- Internal laundry with washing machine and dryer included
- Secure car space and storage cage included
- Ducted A/C, video intercom and NBN connectivity
- 1.5km walk to the iconic Bondi Beach, 300m to public transport