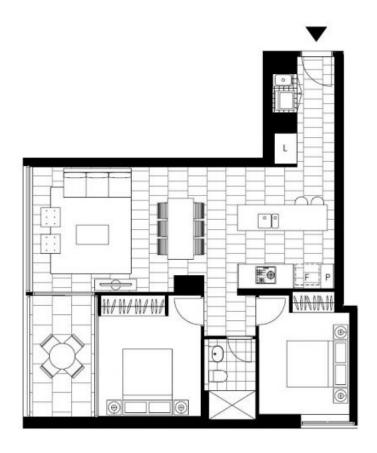

### 2 Bedroom Apartment with Parking in The Moreton,

This 78sqm, Top Floor Apartment features:

- Spacious bedrooms with generous built-in wardrobes
- Tiled living and dining area, leading to the balcony
- Contemporary kitchen with stone benchtops and Miele appliances
- Stylish bathroom with plenty of vanity storage
- West-facing balcony, with access from main bed and living room
- Internal laundry with washing machine and dryer included
- Secure car space and storage cage included
- Ducted A/C, video intercom and NBN connectivity
- 1.5km walk to the iconic Bondi Beach, 300m to public transport

### Similar apartments coming soon!

Contact: Carmen Whiteley

02 8588 8888

0497 555 519

Type: Apartment Date Available: 06/08/2020

**Bond:** \$3600

https://www.resbymirvac.com

Plans shown are only indicative of layout. Dimensions are approximate.