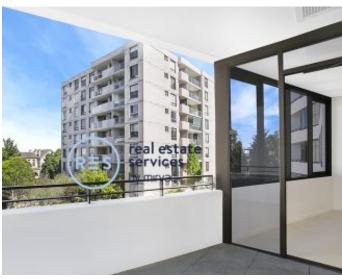

## Modern East Facing 2-Bedroom Apartment in Bondi

This 85sqm, 4th floor Apartment features:

- Large bedrooms with generous built-in wardrobes
- Open-plan, tiled living and dining area
- Stylish kitchen with stone benchtops and Miele appliances
- Sleek bathrooms with plenty of storage
- Sunny, East-facing balcony with partial ocean views
- Internal laundry with Miele washer and dryer included
- Secure car space and storage cage included
- Ducted A/C, video intercom and NBN connectivity
- 1.5km walk to the iconic Bondi Beach, 300m to public transport