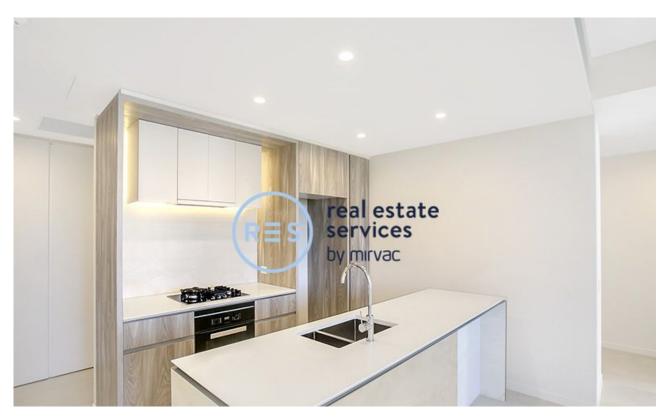

## Modern East Facing 2-Bedroom Apartment in Bondi

This 85sqm, 4th floor Apartment features:

- Large bedrooms with generous built-in wardrobes
- Open-plan, tiled living and dining area
- Stylish kitchen with stone benchtops and Miele appliances
- Sleek bathrooms with plenty of storage
- Sunny, East-facing balcony with partial ocean views
- Internal laundry with Miele washer and dryer included
- Secure car space and storage cage included
- Ducted A/C, video intercom and NBN connectivity
- 1.5km walk to the iconic Bondi Beach, 300m to public transport