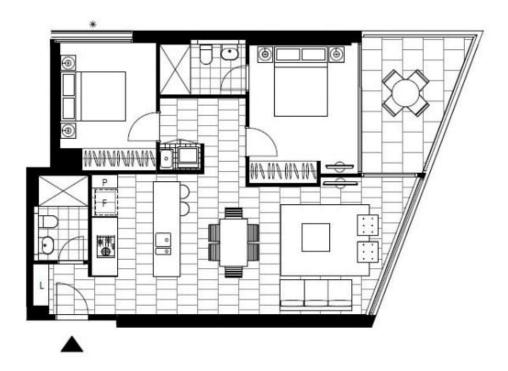

## Modern East Facing 2-Bedroom Apartment in Bondi

This 85sqm, 4th floor Apartment features:

- Large bedrooms with generous built-in wardrobes
- Open-plan, tiled living and dining area
- Stylish kitchen with stone benchtops and Miele appliances
- Sleek bathrooms with plenty of storage
- Sunny, East-facing balcony with partial ocean views
- Internal laundry with Miele washer and dryer included
- Secure car space and storage cage included
- Ducted A/C, video intercom and NBN connectivity
- 1.5km walk to the iconic Bondi Beach, 300m to public transport

## **DEPOSIT TAKEN**

Contact: Carmen Whiteley

02 8588 8888

0497 555 519

Type: Apartment Date Available: 13/08/2019

**Bond:** \$3800

https://www.resbymirvac.com

Plans shown are only indicative of layout. Dimensions are approximate.