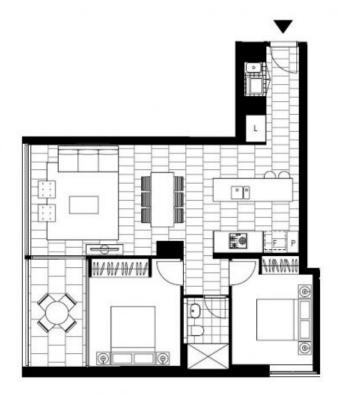

## DEPOSIT TAKEN! Private Two bedroom apartment in 'Rica' - The Moreton

This 78sqm stunning west-facing apartment features;

- Large split bedrooms with built in wardrobes
- Stone bench top kitchen with Miele appliances
- Internal laundry, with washer and dryer included
- Private balcony with private leafy outlook
- Sleek stone bathroom with modern features
- 1.5km from Bondi Beach
- Secure basement car space AND storage cage

Plans shown are only indicative of layout. Dimensions are approximate.