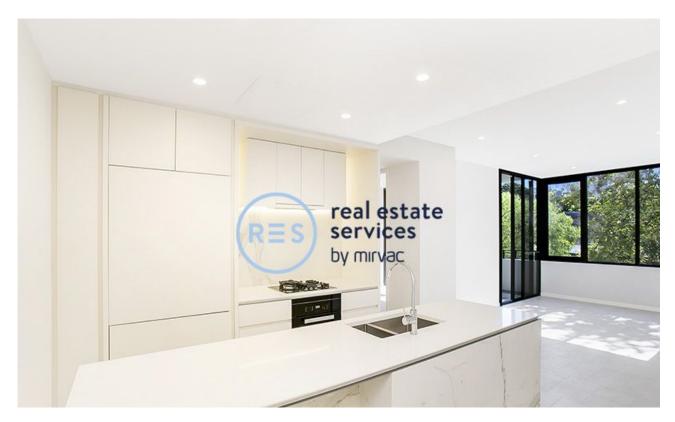

## DEPOSIT TAKEN! Private Two bedroom apartment in 'Rica' - The Moreton

This 78sqm stunning west-facing apartment features;

- Large split bedrooms with built in wardrobes
- Stone bench top kitchen with Miele appliances
- Internal laundry, with washer and dryer included
- Private balcony with private leafy outlook
- Sleek stone bathroom with modern features
- 1.5km from Bondi Beach
- Secure basement car space AND storage cage