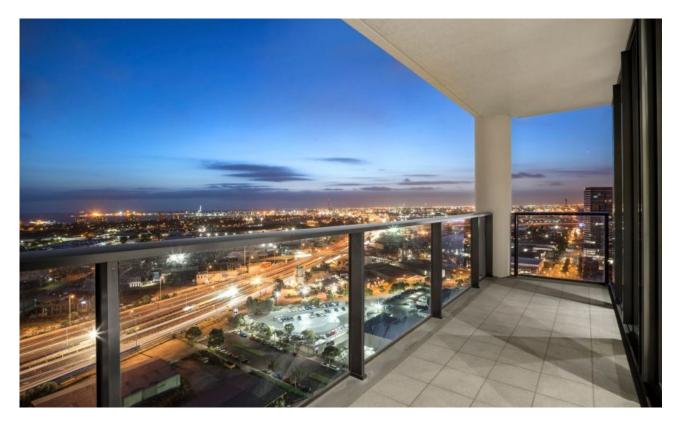

The undercover balcony is a magnificent spot to take in the remarkable views, while both bedrooms with built-in robes, impressive bathroom, European laundry, ducted heat/cool, video intercom, and one car space are other extras. You also have access to RekDek incl. gym, pool, spa,

steam room, and sauna.

This stylish complex is located in the Yarra's Edge precinct which is arguably the Dockland's most coveted area and is perfect for owner-occupiers. Here you'll have amazing access to all the popular eateries down on South Wharf including The Boatbuilders Yard, The General Assembly, and Munich Brauhaus. You're also near DFO shopping, Docklands Park, Port Melbourne, and public transport.