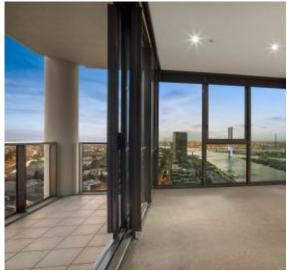

Positioned right next to the green Point Park and displaying stunning space and ultra-chic style, this 26th floor apartment is a genuine delight. Love the light that comes with the open central lounge and dining zone, which is adjoined by a luxury kitchen offering up a stone benchtop and stainless steel appliances including a dishwasher.

The undercover balcony is a magnificent spot to take in the remarkable views, while both bedrooms with built-in robes, impressive bathroom, European laundry, ducted heat/cool, video intercom, and one car space are other extras. You also have access to RekDek incl. gym, pool, spa,