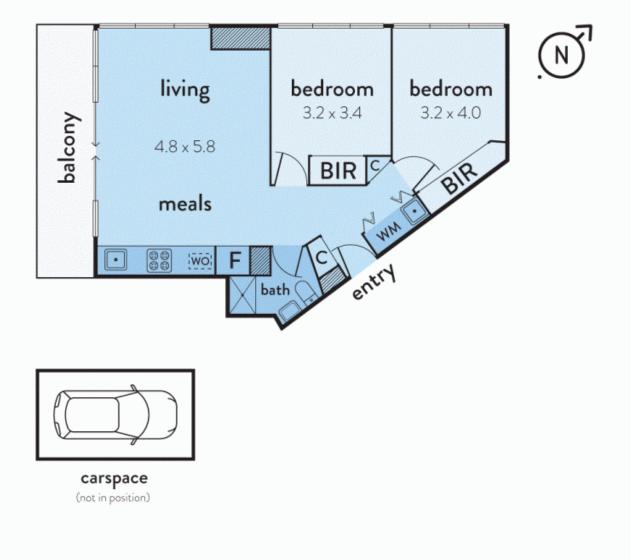

## 2606/1 POINT PARK CRESCENT, docklands

The above plan is an artist's impression only, it includes elements that are Plans shown are only indicative of layout. Dimensions are approximate by mirvac

**DOCKLANDS, VIC** 2606/1 Point Park Crescent