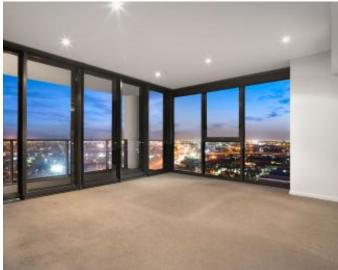

Positioned right next to the green Point Park and displaying stunning space and ultra-chic style, this 26th floor apartment is a genuine delight. Love the light that comes with the open central lounge and dining zone, which is adjoined by a luxury kitchen offering up a stone benchtop and stainless steel appliances including a dishwasher.