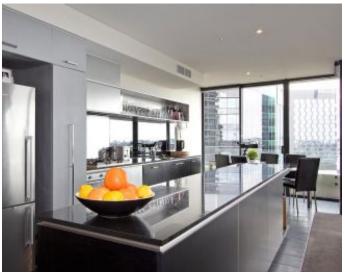

The designer gourmet kitchen is complemented with a large island stone bench top, a symphony of European stainless steel appliances and plenty of cupboard space, whilst two independently zoned bedroom quarters allow for a harmonious lifestyle thanks to dedicated main bathrooms and his and hers ensuite.