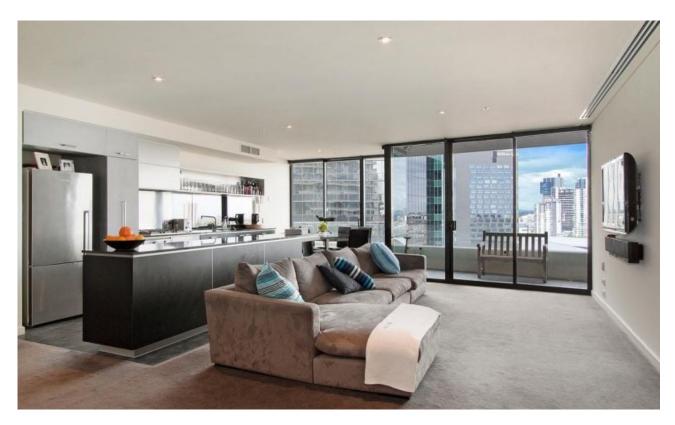

## Magnificent two bedroom living at highly sought Yarra's Edge

Situated high above the Marina at Yarra's Edge this luxurious apartment has it all from the breathtaking views of Port Phillip Bay to the comforts of a smart and central open plan living area with an abundance of light and space.

The designer gourmet kitchen is complemented with a large island stone bench top, a symphony of European stainless steel appliances and plenty of cupboard space, whilst two independently zoned bedroom quarters allow for a harmonious lifestyle thanks to dedicated main bathrooms and his and hers ensuite.

Extra features include floor to ceiling windows to the full width private balcony, two secure car spaces, ducted heating/cooling and use of the renowned Rekdek facilities including fully equipped gymnasium, heated indoor lap pool, spa, sauna and rooftop decking.