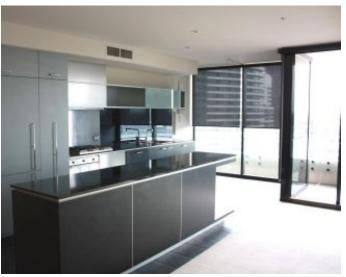

Designer gourmet kitchen is complimented with a large island stone bench top, a symphony of SMEG stainless steel appliances and ample cupboard space. The apartment comprises two generously sized bedrooms with built in robes and two stylishly appointed bathrooms.