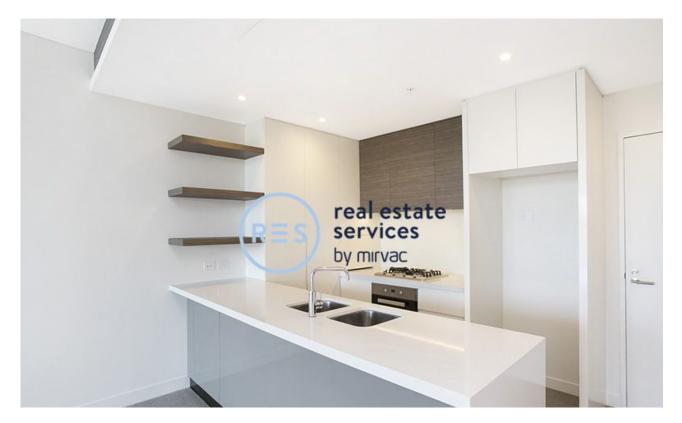

- Large bedrooms with floor to ceiling built ins
- Full kitchen, reconstituted stone bench tops
- Level 5, 91sqm including large balcony
- Internal laundry with dryer included
- Secure parking in basement
- On-site management for ongoing support