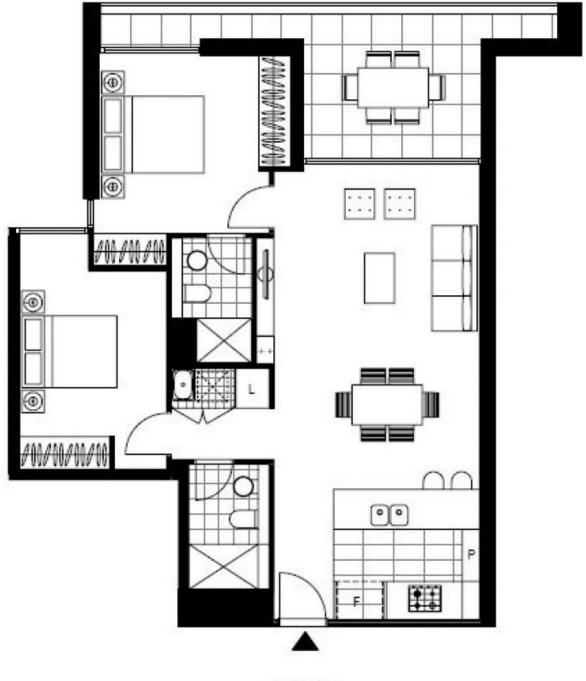

## **ZETLAND, NSW** 501/28 Ebsworth Street

## Mirvac's 'Ebsworth' - NOW LEASING

Introducing "Ebsworth" - Real Estate Services by Mirvac has to offer a range of 1, 2 and 3 bedroom apartments in Mirvacs first release within Green Square.

These apartments offer;

- Large bedrooms with floor to ceiling built ins
- Full kitchen, reconstituted stone bench tops
- Level 5, 91sqm including large balcony
- Internal laundry with dryer included
- Secure parking in basement
- On-site management for ongoing support

To view our full selection of available apartments visit www.resbymirvac.com.au



800 Contact:

Type:

Matthew Matthews 02 8588 8888 0418 266 590 Apartment Date Available: 10/03/2017 \$3200

Bond: https://www.resbymirvac.com



LEVEL 5

Plans shown are only indicative of layout. Dimensions are approximate.