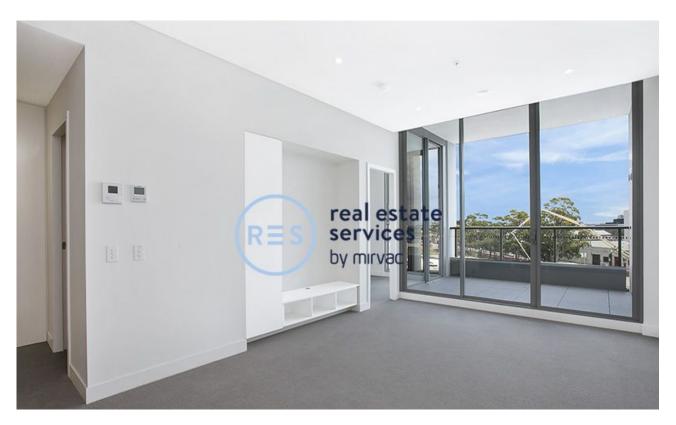

## Spacious 1-Bedroom Apartment with Separate Study in **Green Square**

This 68sqm, 1-Bedroom Apartment features;

- Large bedroom with floor to ceiling built-in wardrobe
- Open plan living and dining area flowing onto balcony
- Separate study room, great for home office or nursery
- Modern kitchen with stone benchtop and Smeg appliances
- Sleek bathroom with plenty of storage
- Internal laundry with dryer included
- Secure basement storage cage included
- Ducted A/C, video intercom and NBN connectivity
- 300m to Woolworths, The Social Corner and Green Square Train Station.