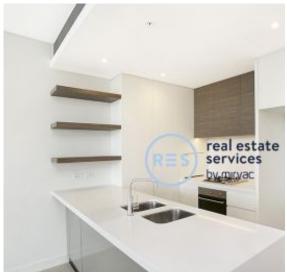

## Spacious 1-Bedroom Apartment with Separate Study in **Green Square**

This 68sqm, 1-Bedroom Apartment features;

- Large bedroom with floor to ceiling built-in wardrobe
- Open plan living and dining area flowing onto balcony
- Separate study room, great for home office or nursery
- Modern kitchen with stone benchtop and Smeg appliances
- Sleek bathroom with plenty of storage
- Internal laundry with dryer included
- Secure basement storage cage included
- Ducted A/C, video intercom and NBN connectivity
- 300m to Woolworths, The Social Corner and Green Square Train Station.