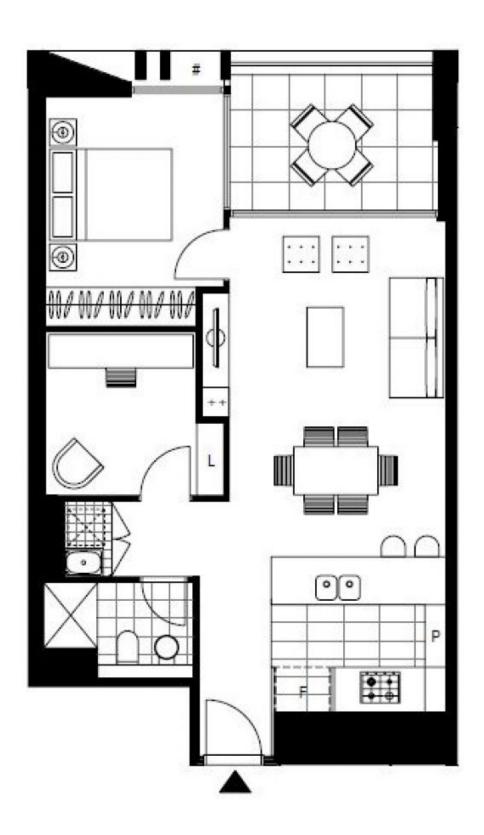

## Spacious 1-Bedroom Apartment with Separate Study in **Green Square**

This 68sqm, 1-Bedroom Apartment features;

- Large bedroom with floor to ceiling built-in wardrobe
- Open plan living and dining area flowing onto balcony
- Separate study room, great for home office or nursery
- Modern kitchen with stone benchtop and Smeg appliances
- Sleek bathroom with plenty of storage
- Internal laundry with dryer included
- Secure basement storage cage included
- Ducted A/C, video intercom and NBN connectivity
- 300m to Woolworths, The Social Corner and Green Square Train Station.

## **INSPECTION CANCELLED -DEPOSIT TAKEN**

Contact: Carmen Whiteley

> 02 8588 8888 0497 555 519

Apartment Date Available: 06/08/2020

Bond: \$2200

https://www.resbymirvac.com

LEVEL 3

Plans shown are only indicative of layout. Dimensions are approximate.