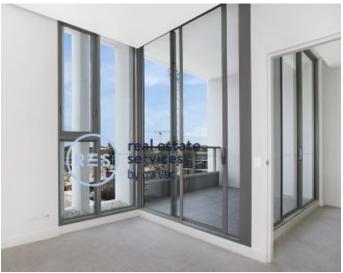

## Spacious 1-Bedroom Apartment with Separate Study in **Green Square**

This 68sqm, 1-Bedroom Apartment features;

- Large bedroom with floor to ceiling built-in wardrobe
- Open plan living and dining area flowing onto balcony
- Separate study room, great for home office or nursery
- Modern kitchen with stone benchtop and Smeg appliances
- Sleek bathroom with plenty of storage
- Internal laundry with dryer included
- Secure basement storage cage included
- Ducted A/C, video intercom and NBN connectivity
- 300m to Woolworths, The Social Corner and Green Square Train Station.