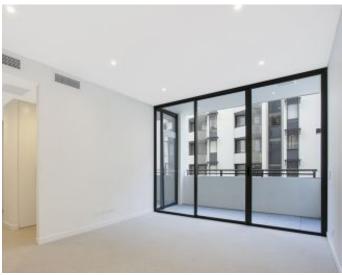

## Spacious 2-Bedroom Apartment with Parking in Harold Park

This 101sqm, 4th floor Apartment features:

- Spacious bedrooms with generous built-in wardrobes
- Open-plan living and dining area, leading to the balcony
- Modern kitchen with stone benchtops and Miele appliances
- Study nook, perfect for home office
- Sleek bathrooms with vanity storage, bath in ensuite
- Large balcony, perfect for entertaining
- Internal laundry with washer and dryer included
- Secure car space and storage cage included
- Ducted A/C, video intercom and NBN connectivity
- $450\mbox{m}$  to the Heritage-listed Tramsheds, light rail station and public transport