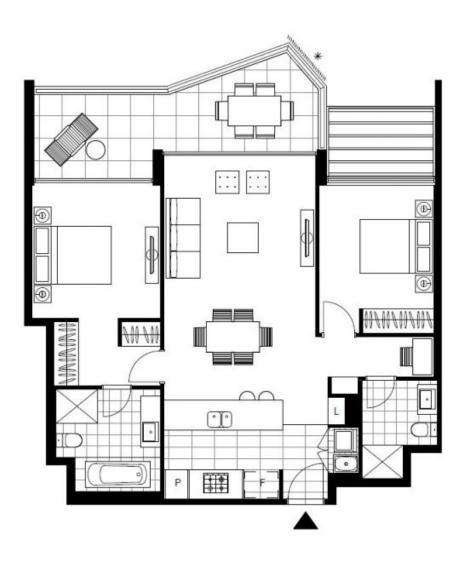

## Spacious 2-Bedroom Apartment with Parking in Harold Park

This 101sqm, 4th floor Apartment features:

- Spacious bedrooms with generous built-in wardrobes
- Open-plan living and dining area, leading to the balcony
- Modern kitchen with stone benchtops and Miele appliances
- Study nook, perfect for home office
- Sleek bathrooms with vanity storage, bath in ensuite
- Large balcony, perfect for entertaining
- Internal laundry with washer and dryer included
- Secure car space and storage cage included
- Ducted A/C, video intercom and NBN connectivity
- $450\mbox{m}$  to the Heritage-listed Tramsheds, light rail station and public transport

## \$700 per week

Contact: Naz Sabzpouri

02 8588 8888 0401 545 440

Type: Apartment
Date Available: 16/09/2020
Bond: \$2880

https://www.resbymirvac.com

Plans shown are only indicative of layout. Dimensions are approximate.