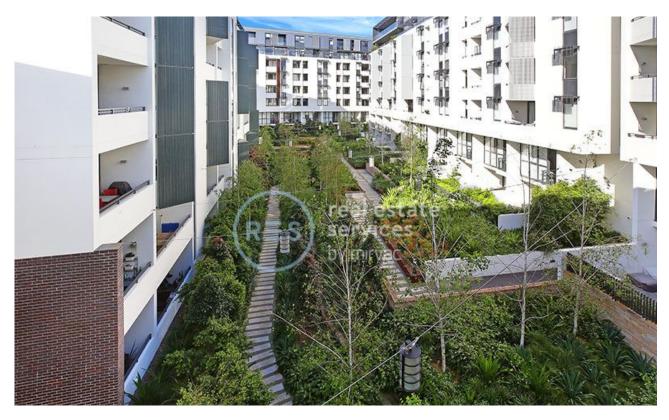

## Spacious 2-Bedroom Apartment with Parking in Harold Park

This 101sqm, 4th floor Apartment features:

- Spacious bedrooms with generous built-in wardrobes
- Open-plan living and dining area, leading to the balcony
- Modern kitchen with stone benchtops and Miele appliances
- Study nook, perfect for home office
- Sleek bathrooms with vanity storage, bath in ensuite
- Large balcony, perfect for entertaining
- Internal laundry with washer and dryer included
- Secure car space and storage cage included
- Ducted A/C, video intercom and NBN connectivity
- $450\mbox{m}$  to the Heritage-listed Tramsheds, light rail station and public transport