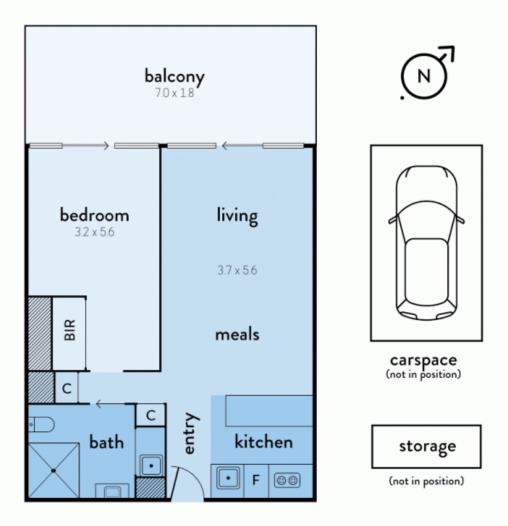

## **DOCKLANDS, VIC** 1005/60 Lorimer Street

Checking off all the things you're looking for in a luxury Docklands apartment including chic and elegant style, marina views, and a stunning location in the Yarra's Edge precinct, this north-facing one bedroom residence is simply perfect.