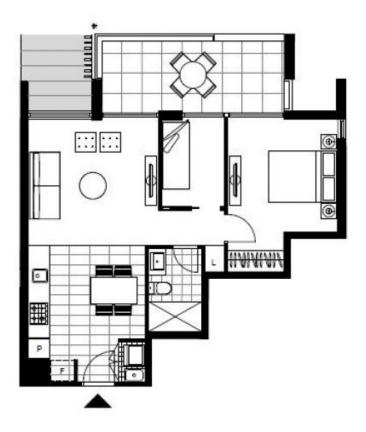

ar space and storage cage included
- Ducted A/C, video intercom and NBN connectivity
- 650m to the Heritage-listed Tramsheds, light rail station and public transport



## Deposit Taken

| Depusit laken               |                  |
|-----------------------------|------------------|
| Contact:                    | Matthew Matthews |
|                             | 02 8588 8888     |
|                             | 0418 266 590     |
|                             | Naz Sabzpouri    |
|                             | 02 8588 8888     |
|                             | 0401 545 440     |
| Туре:                       | Apartment        |
| Date Available:             | 19/06/2019       |
| Bond:                       | \$2600           |
| https://www.resbymirvac.com |                  |





Plans shown are only indicative of layout. Dimensions are approximate.