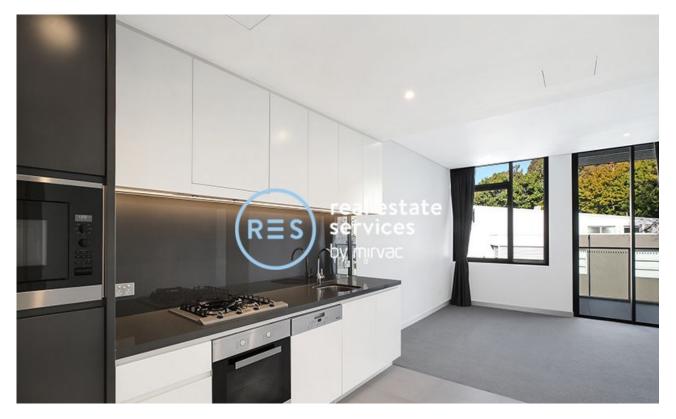

## **Deposit Taken!**

This 67sqm, 3rd floor Apartment features:

- Highly Sought After 1-Bedroom with study room Apartment in Harold Park
- Large bedroom with generous built-in wardrobe
- Separate study room, perfect for a home office or nursery
- Open-plan living and dining area, leading to the balcony
- Modern kitchen with stone benchtop and Miele appliances
- Sleek bathroom offering generous storage
- Large balcony perfect for entertaining
- Internal laundry with washer and dryer included
- Secure car space and storage cage included
- Ducted A/C, video intercom and NBN connectivity
- 650m to the Heritage-listed Tramsheds, light rail station and public transport