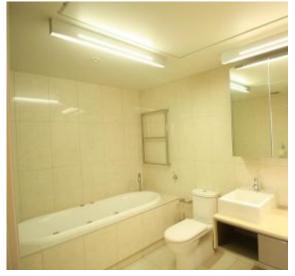

with Miele appliances and integrated fridge/freezer, private adjacent balcony, floor to ceiling windows in every room overlooking Port Phillip Bay. Both bedrooms sit either side of the living area ensuring utmost quiet and privacy whilst the oversized bathroom includes his/her basins, deep relaxing bath and separate shower. Bonus of a full sized laundry.