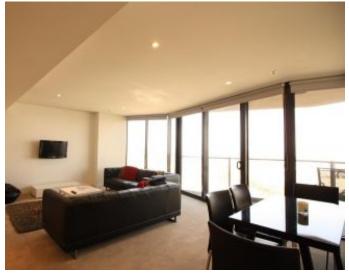

## DOCKLANDS, VIC 1805/90 Lorimer Street

Your entry into highly sought Tower 5 with this Furnished two bedroom, two car space apartment Featuring a smart, sprawling floorplan on the 18th floor of the prestigious 90 Lorimer Street in Yarra Edge, this is the perfect home for those seeking Luxurious Fully Furnished apartment living in the most desired of residential precincts. Comprising huge open plan living, designer kitchen with Miele appliances and integrated fridge/freezer, private adjacent

with Miele appliances and integrated fridge/freezer, private adjacent balcony, floor to ceiling windows in every room overlooking Port Phillip Bay. Both bedrooms sit either side of the living area ensuring utmost quiet and privacy whilst the oversized bathroom includes his/her basins, deep relaxing bath and separate shower. Bonus of a full sized laundry.