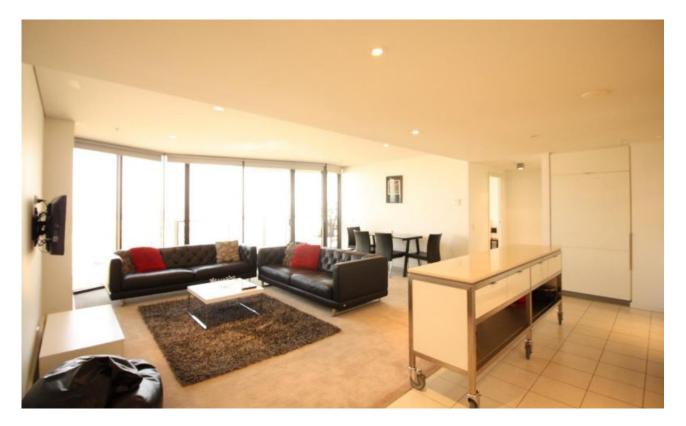

## DOCKLANDS, VIC 1805/90 Lorimer Street

Your entry into highly sought Tower 5 with this Furnished two bedroom, two car space apartment Featuring a smart, sprawling floorplan on the 18th floor of the prestigious 90 Lorimer Street in Yarra Edge, this is the perfect home for those seeking Luxurious Fully Furnished apartment living in the most desired of residential precincts. Comprising huge open plan living, designer kitchen with Miele appliances and integrated fridge/freezer, private adjacent

with Miele appliances and integrated fridge/freezer, private adjacent balcony, floor to ceiling windows in every room overlooking Port Phillip Bay. Both bedrooms sit either side of the living area ensuring utmost quiet and privacy whilst the oversized bathroom includes his/her basins, deep relaxing bath and separate shower. Bonus of a full sized laundry.