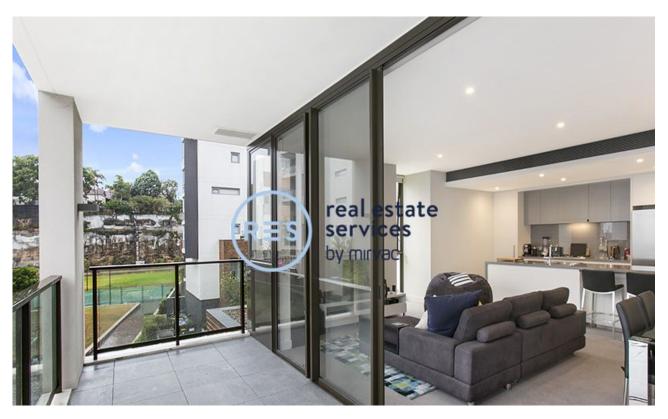

## **Deposit Taken!**

This 121sqm, 3rd floor Apartment has to offer:

2-Bedroom Apartment with Parking in Harold Park

- Stone benchtops and Miele appliances in kitchen
- Open plan living and dining area
- Balcony with views to the park
- Study nook off entry, perfect for a home office
- Large bedrooms with floor to ceiling built-in wardrobe
- Modern bathrooms with vanity storage, bath in ensuite
- Internal laundry with washer and dryer included
- Secure basement storage cage and car space included
- Ducted A/C, video intercom and NBN connectivity
- 500m walk to buses, the light rail and the Tramsheds
- Apartment is unfurnished