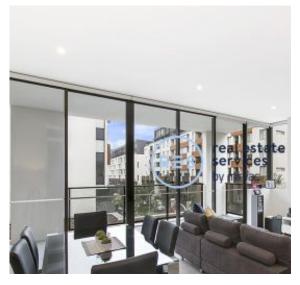

## **Deposit Taken!**

This 121sqm, 3rd floor Apartment has to offer:

2-Bedroom Apartment with Parking in Harold Park

- Stone benchtops and Miele appliances in kitchen
- Open plan living and dining area
- Balcony with views to the park
- Study nook off entry, perfect for a home office
- Large bedrooms with floor to ceiling built-in wardrobe
- Modern bathrooms with vanity storage, bath in ensuite
- Internal laundry with washer and dryer included
- Secure basement storage cage and car space included
- Ducted A/C, video intercom and NBN connectivity
- 500m walk to buses, the light rail and the Tramsheds
- Apartment is unfurnished