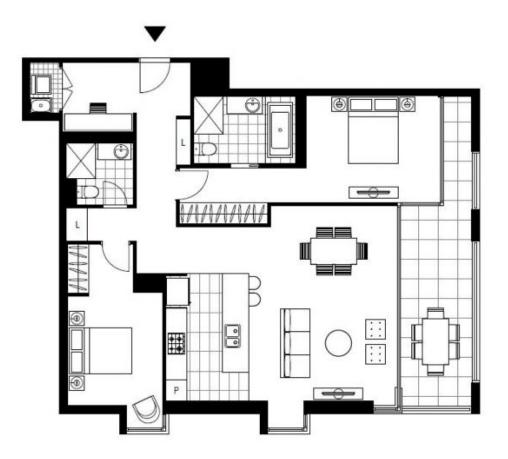

## **Deposit Taken!**

This 121sqm, 3rd floor Apartment has to offer:

2-Bedroom Apartment with Parking in Harold Park

- Stone benchtops and Miele appliances in kitchen
- Open plan living and dining area
- Balcony with views to the park
- Study nook off entry, perfect for a home office
- Large bedrooms with floor to ceiling built-in wardrobe
- Modern bathrooms with vanity storage, bath in ensuite
- Internal laundry with washer and dryer included
- Secure basement storage cage and car space included
- Ducted A/C, video intercom and NBN connectivity
- 500m walk to buses, the light rail and the Tramsheds
- Apartment is unfurnished