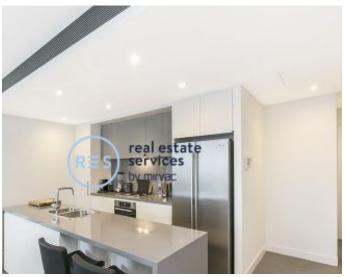

## **Deposit Taken!**

This 121sqm, 3rd floor Apartment has to offer:

2-Bedroom Apartment with Parking in Harold Park

- Stone benchtops and Miele appliances in kitchen
- Open plan living and dining area
- Balcony with views to the park
- Study nook off entry, perfect for a home office
- Large bedrooms with floor to ceiling built-in wardrobe
- Modern bathrooms with vanity storage, bath in ensuite
- Internal laundry with washer and dryer included
- Secure basement storage cage and car space included
- Ducted A/C, video intercom and NBN connectivity
- 500m walk to buses, the light rail and the Tramsheds
- Apartment is unfurnished