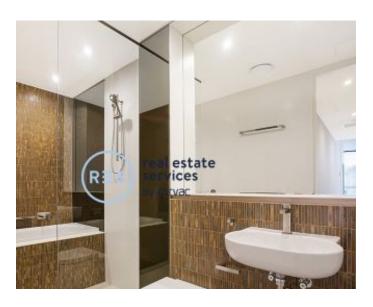

## **Deposit Taken!**

This 71sqm, 2nd floor Apartment features:

Highly Sought After 1-Bedroom Apartment in Maxwell Place, Harold Park

- Spacious bedroom with generous built-in wardrobe
- Tiled living and dining area, leading to the balcony
- Contemporary kitchen with stone benchtop and Miele appliances
- Concealed study nook, perfect for a home office
- Sleek bathroom with generous storage and bath
- Private balcony, perfect for entertaining
- Internal laundry with washer and dryer included
- Secure storage cage included
- Ducted A/C, video intercom and NBN connectivity
- 100m to the Heritage-listed Tramsheds, light rail station and public transport  $\,$