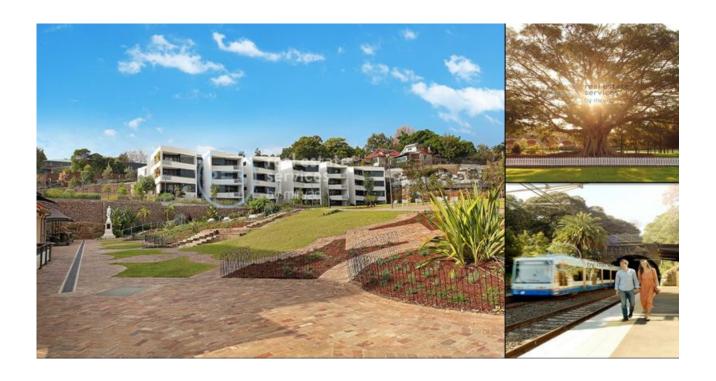

## **Deposit Taken!**

This 71sqm, 2nd floor Apartment features:

Highly Sought After 1-Bedroom Apartment in Maxwell Place, Harold Park

- Spacious bedroom with generous built-in wardrobe
- Tiled living and dining area, leading to the balcony
- Contemporary kitchen with stone benchtop and Miele appliances
- Concealed study nook, perfect for a home office
- Sleek bathroom with generous storage and bath
- Private balcony, perfect for entertaining
- Internal laundry with washer and dryer included
- Secure storage cage included
- Ducted A/C, video intercom and NBN connectivity
- 100m to the Heritage-listed Tramsheds, light rail station and public transport  $\,$