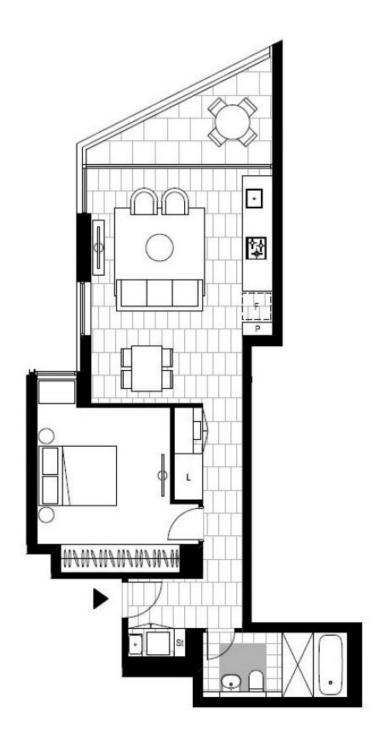

## **Deposit Taken!**

This 71sqm, 2nd floor Apartment features:

Highly Sought After 1-Bedroom Apartment in Maxwell Place, Harold Park

- Spacious bedroom with generous built-in wardrobe
- Tiled living and dining area, leading to the balcony
- Contemporary kitchen with stone benchtop and Miele appliances
- Concealed study nook, perfect for a home office
- Sleek bathroom with generous storage and bath
- Private balcony, perfect for entertaining
- Internal laundry with washer and dryer included
- Secure storage cage included
- Ducted A/C, video intercom and NBN connectivity
- 100m to the Heritage-listed Tramsheds, light rail station and public transport  $\,$

## **Deposit Taken**

Contact: Matthew Matthews

02 8588 8888 0418 266 590 Naz Sabzpouri 02 8588 8888 0401 545 440

Type: Apartment
Date Available: 25/07/2019
Bond: \$2360

https://www.resbymirvac.com

LEVEL 2

Plans shown are only indicative of layout. Dimensions are approximate.