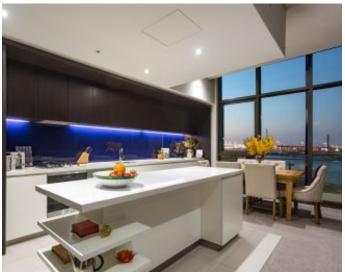

The state of the art kitchen offers extended bench shelving, unique LED strip lighting, and Miele appliances, meanwhile both bedrooms boast smart BIRs and includes the master retreat featuring a superb ensuite with double headed shower. Other features of this property include central bathroom, European laundry, remote electronic blinds, Sonos sound