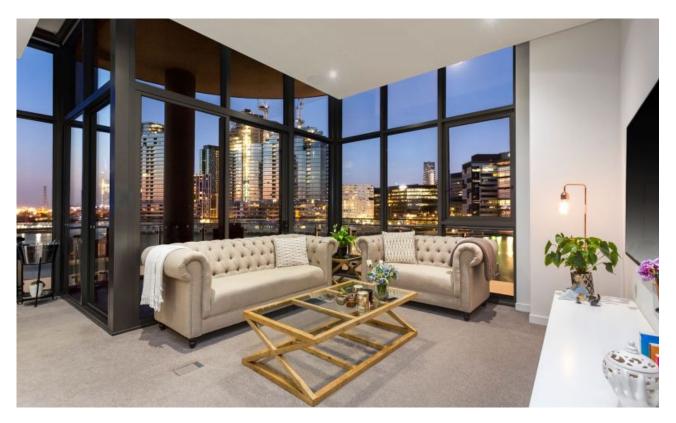

## A Jewel in the Crown of Yarra's Edge

Showcasing unadulterated luxury, unbelievable space both inside and out, and marvellous riverside views that will take your breath away, this two bedroom, two bathroom apartment in the stunning ?Array' complex is a Docklands living experience like no other.

With rarely offered 3.6m high ceilings, tall floor-to-ceiling windows, and a Paris colour scheme throughout, this 5th floor retreat ticks all the modern boxes. Expansive central living delivers dedicated lounge and dining areas, with this space flowing out through sliding doors to the spacious balcony where residents can enjoy stunning water and park views.