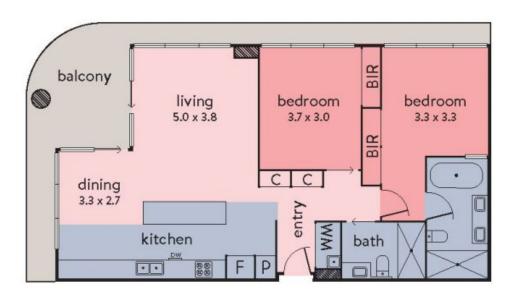

## 508/100 LORIMER STREET, DOCKLANDS

The above plan is an artist's impression only, it includes elements that are for display purposes and may not be to scale. Dimensions are approximate and every care has shewn are only indicative of layout. Dimensions are approximate.