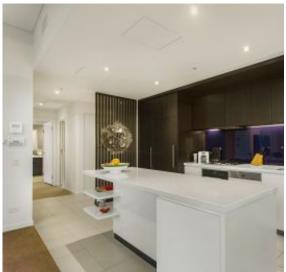

The state of the art kitchen offers extended bench shelving, unique LED strip lighting, and Miele appliances, meanwhile both bedrooms boast smart BIRs and includes the master retreat featuring a superb ensuite with double headed shower. Other features of this property include central bathroom, European laundry, remote electronic blinds, Sonos sound