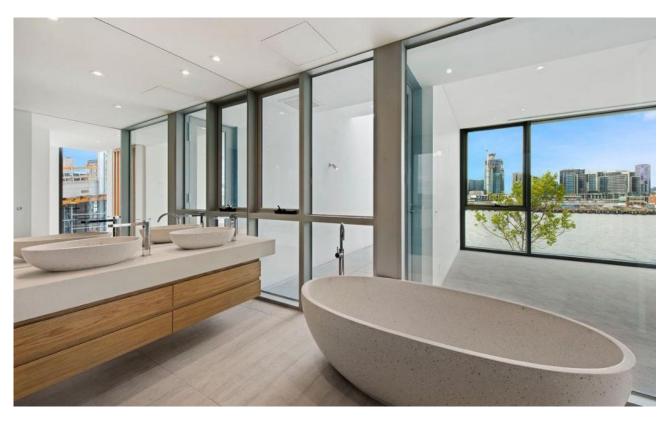

Continue one floor up and you'll be immersed in the master suite overlooking the Yarra River via floor-to-ceiling windows. Enjoy your private terrace all of which is complemented by a superior dual vanity ensuite with stone free-standing bath and double shower in addition to a walk-in-robe.