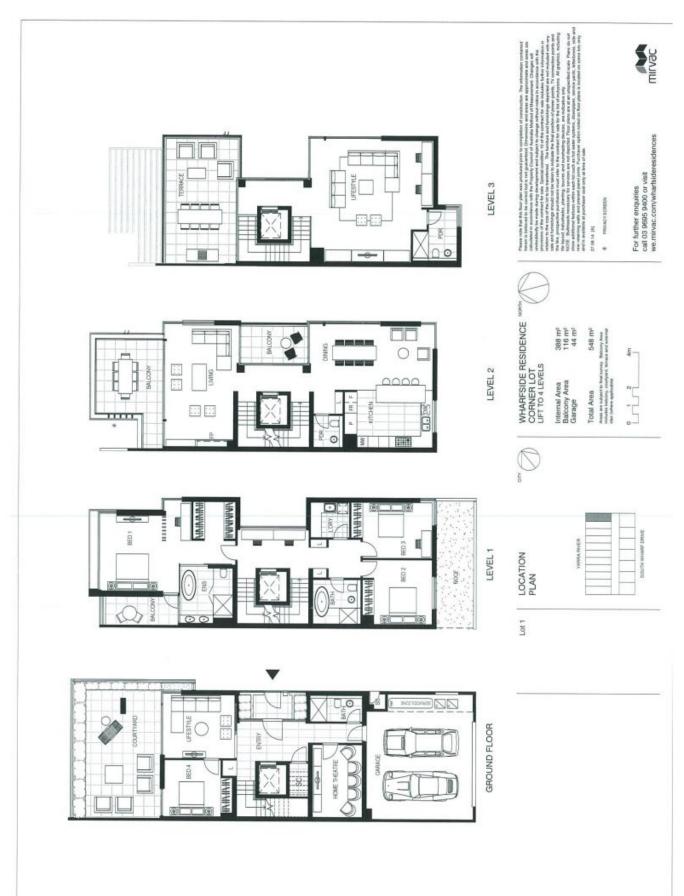

The ground floor enjoys a huge landscaped courtyard flowing from one of 4 lifestyle/living areas, bedroom with full wall of BIR's, home theatre, stunning bathroom and internal access to the 2 car garage.

Continue one floor up and you'll be immersed in the master suite overlooking the Yarra River via floor-to-ceiling windows. Enjoy your private terrace all of which is complemented by a superior dual vanity ensuite with stone free-standing bath and double shower in addition to a walk-in-robe.

Further you'll find 2 oversized bedrooms located at the opposite end of this floor to maintain privacy and these are serviced by a second premium bathroom and enormous laundry.

With an abundance of space and sensational gas fire place, the second floor is the entertainer's area you have be dreaming of. Separate dining and living areas, and a kitchen which is a symphony of Miele appliances, stone benchtops, inbuilt coffee machine & microwave, double door fridge/freezer, dual ovens and Miele 5 gas cook top. Two enticing outdoor areas, each with spectacular vistas and a powder room complete this notable floor.