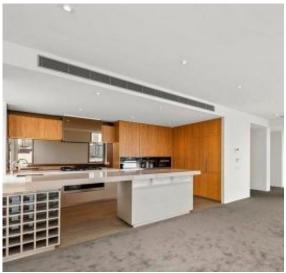

Further you'll find 2 oversized bedrooms located at the opposite end of this floor to maintain privacy and these are serviced by a second premium bathroom and enormous laundry.

With an abundance of space and sensational gas fire place, the second floor is the entertainer's area you have be dreaming of. Separate dining and living areas, and a kitchen which is a symphony of Miele appliances, stone benchtops, inbuilt coffee machine & microwave, double door fridge/freezer, dual ovens and Miele 5 gas cook top. Two enticing outdoor areas, each with spectacular vistas and a powder room complete this notable floor.