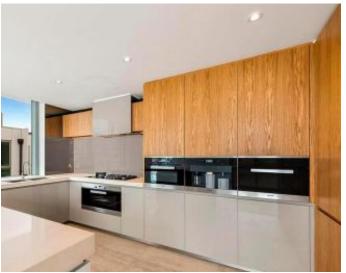

Further you'll find 2 oversized bedrooms located at the opposite end of this floor to maintain privacy and these are serviced by a second premium bathroom and enormous laundry.

With an abundance of space and sensational gas fire place, the second floor is the entertainer's area you have be dreaming of. Separate dining and living areas, and a kitchen which is a symphony of Miele appliances, stone benchtops, inbuilt coffee machine & microwave, double door fridge/freezer, dual ovens and Miele 5 gas cook top. Two enticing outdoor areas, each with spectacular vistas and a powder room complete this notable floor.