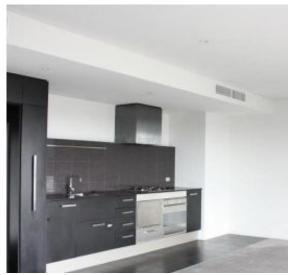

## One of the largest one bedroomapartments on offer in highly desired Yarra's Edge

A great opportunity exists to secure a much loved spacious one bedroom apartment in the heart of Docklands. This superb apartment features a generous living area with floor to ceiling glass capturing views to Port Phillip Bay and beyond. The adjoining kitchen is ideal for entertaining and features a fully equipped kitchen with stainless appliances including dishwasher and gas cooking. The large bedroom includes a walk-in-robe and glimpses of Port Phillip Bay. This apartment is fully air conditioned/heated, features a large balcony and a secure car space.