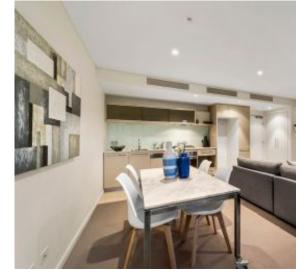

Whether you're an owner-occupier looking for a lively riverside pad, or just wanting to kickstart your investment portfolio, this incredible apartment is one not to be missed. Major features include open plan living and dining, stone kitchen with stainless steel appliances, deluxe bedroom with BIRs, sleek bathroom, and a large undercover balcony offering the best place to enjoy the water and park views.