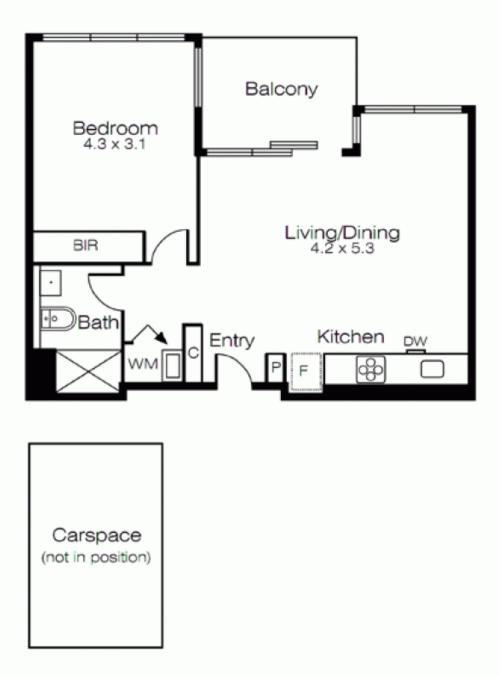

## 412/13 point park crescent, docklands

Plans shown are only indicative of layout. Dimensions are approximate.

 $\square$ 

**DOCKLANDS, VIC** 412/13 Point Park Crescent