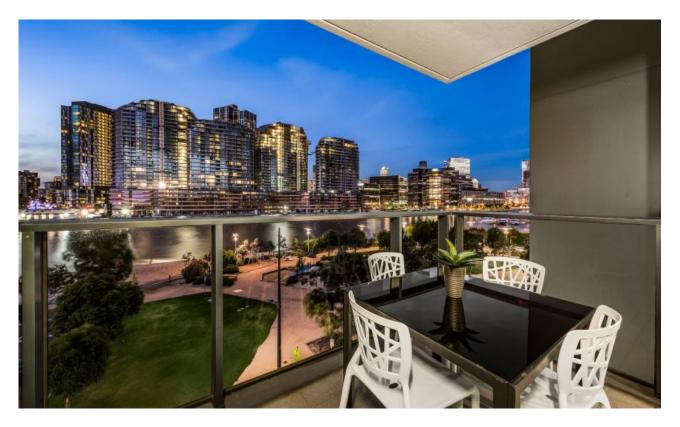

## Enjoy Luxury and Space in a Unique Yarra's Edge Offering

With a tremendous north-west aspect allowing for splendid views of the iconic CBD skyline and the Yarra River, this sleek and modern Docklands delight is destined to impress.

Whether you're an owner-occupier looking for a lively riverside pad, or just wanting to kickstart your investment portfolio, this incredible apartment is one not to be missed. Major features include open plan living and dining, stone kitchen with stainless steel appliances, deluxe bedroom with BIRs, sleek bathroom, and a large undercover balcony offering the best place to enjoy the water and park views.