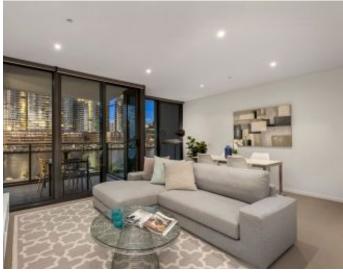

Whether you're an owner-occupier looking for a lively riverside pad, or just wanting to kickstart your investment portfolio, this incredible apartment is one not to be missed. Major features include open plan living and dining, stone kitchen with stainless steel appliances, deluxe bedroom with BIRs, sleek bathroom, and a large undercover balcony offering the best place to enjoy the water and park views.