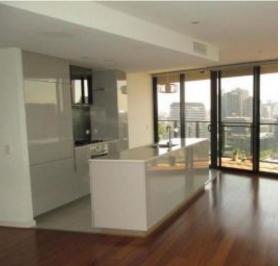

The extremely generous main bedroom offers a large built in robe with stunning views over the harbour and access to the outdoor balcony. Large bathroom includes a walk in shower, relaxing bath and walk in robe/dressing. The second bedroom has great privacy located on the opposite side of the apartment. Enjoy your spacious and comfortable living area which adjoins to your gourmet kitchen with stone bench top, Miele stainless steel appliances and plenty of storage. Also features large separate laundry.