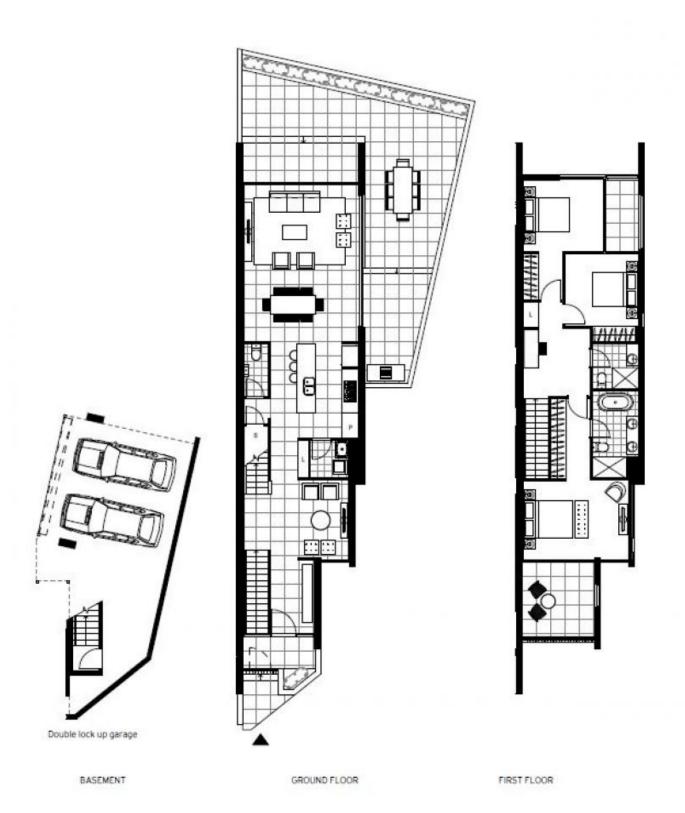

Plans shown are only indicative of layout. Dimensions are approximate.

GLEBE, NSW 142 Ross Street