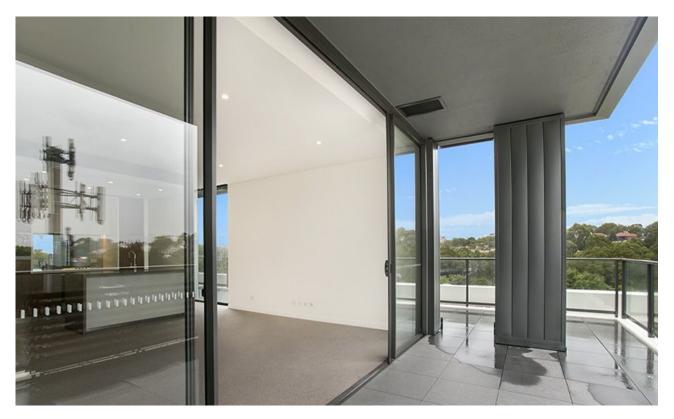

## Large 152sqm 2-Bedroom Apartment in Harold Park

This oversized, 5th level 2-Bedroom apartment in Maestro features;

- Open plan living flowing to large wrap around balcony
- Double sized bedrooms with built-ins, main with ensuite and bath
- Modern island kitchen, Miele appliances and stone top benches
- Integrated fridge included
- Internal laundry with washer and dryer included
- Secure basement car space and storage cage
- Close to public transport, university & the Tramsheds