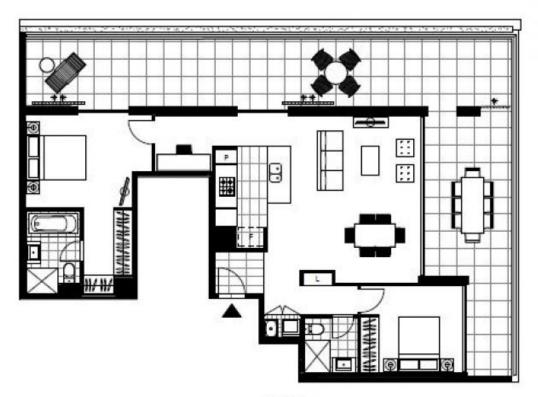

## Large 152sqm 2-Bedroom Apartment in Harold Park

This oversized, 5th level 2-Bedroom apartment in Maestro features;

- Open plan living flowing to large wrap around balcony
- Double sized bedrooms with built-ins, main with ensuite and bath
- Modern island kitchen, Miele appliances and stone top benches
- Integrated fridge included
- Internal laundry with washer and dryer included
- Secure basement car space and storage cage
- Close to public transport, university & the Tramsheds