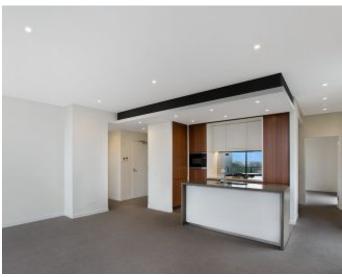

## Large 152sqm 2-Bedroom Apartment in Harold Park

This oversized, 5th level 2-Bedroom apartment in Maestro features;

- Open plan living flowing to large wrap around balcony
- Double sized bedrooms with built-ins, main with ensuite and bath
- Modern island kitchen, Miele appliances and stone top benches
- Integrated fridge included
- Internal laundry with washer and dryer included
- Secure basement car space and storage cage
- Close to public transport, university & the Tramsheds