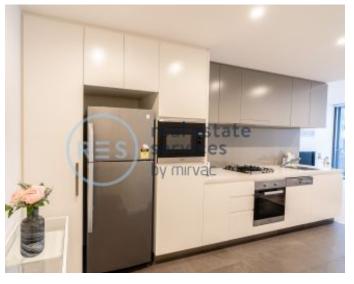

## More apartments available- Call Harry 0401 545 440

This 63sqm, 5th floor Apartment features:

- Large bedroom with generous built-in wardrobe
- Spacious living and dining area, leading to the balcony
- Stylish floating floorboard throughout
- Study nook, perfect for a home office
- Modern kitchen with stone benchtop and Miele appliances
- Sleek bathroom with vanity storage
- Generous balcony, overlooking the internal gardens
- Internal laundry with washer and dryer included
- Secure storage cage included
- Ducted A/C, video intercom and NBN connectivity
- 300m to the Heritage-listed Tramsheds, light rail station and public transport