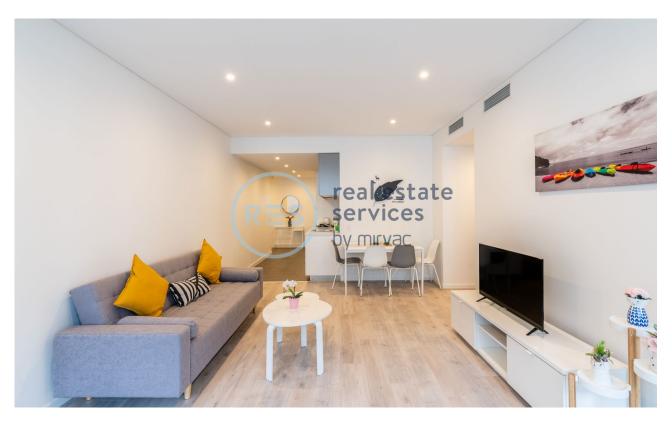

## More apartments available- Call Harry 0401 545 440

This 63sqm, 5th floor Apartment features:

- Large bedroom with generous built-in wardrobe
- Spacious living and dining area, leading to the balcony
- Stylish floating floorboard throughout
- Study nook, perfect for a home office
- Modern kitchen with stone benchtop and Miele appliances
- Sleek bathroom with vanity storage
- Generous balcony, overlooking the internal gardens
- Internal laundry with washer and dryer included
- Secure storage cage included
- Ducted A/C, video intercom and NBN connectivity
- 300m to the Heritage-listed Tramsheds, light rail station and public transport