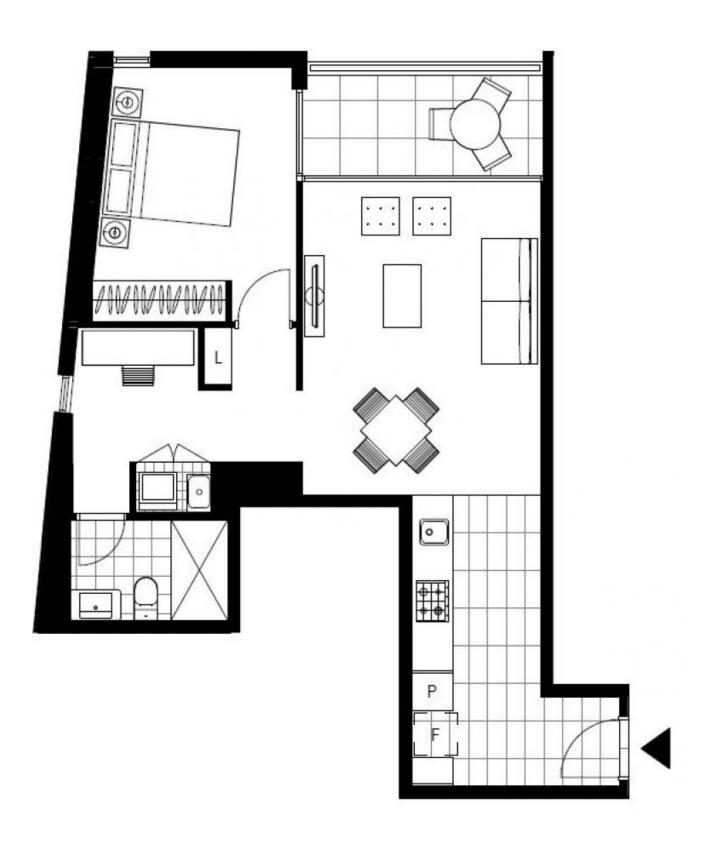

## More apartments available- Call Harry 0401 545 440

This 63sqm, 5th floor Apartment features:

- Large bedroom with generous built-in wardrobe
- Spacious living and dining area, leading to the balcony
- Stylish floating floorboard throughout
- Study nook, perfect for a home office
- Modern kitchen with stone benchtop and Miele appliances
- Sleek bathroom with vanity storage
- Generous balcony, overlooking the internal gardens
- Internal laundry with washer and dryer included
- Secure storage cage included
- Ducted A/C, video intercom and NBN connectivity
- 300m to the Heritage-listed Tramsheds, light rail station and public transport

## **DEPOSIT TAKEN!**

Contact: Naz Sabzpouri

02 8588 8888

0401 545 440

Type: Apartment Date Available: 04/06/2021 Bond: \$2320

https://www.resbymirvac.com

Plans shown are only indicative of layout. Dimensions are approximate.