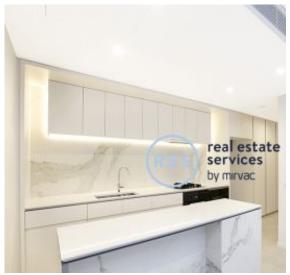

## Garden Facing 2-Bedroom Apartment with Parking in 'The Moreton', Bondi

This 96sqm, 2nd floor apartment features:

- Generously appointed bedrooms with floor-to-ceiling built-in wardrobes
- Open-plan and tiled living and dining area, ideal for entertaining
- Modern kitchen with stone benchtops and built-in Miele appliances
- Sleek bathrooms with plenty of generous storage, bath in ensuite
- East facing balcony, with views of the internal gardens
- Internal laundry with dryer included
- Secure car space and storage cage included
- Ducted A/C, video intercom and NBN connectivity
- Onsite building management, resident access to community garden with BBQ area