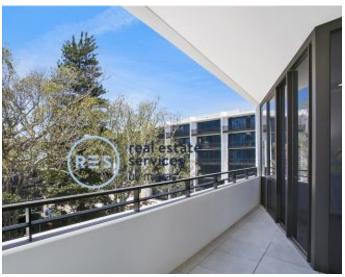

## Garden Facing 2-Bedroom Apartment with Parking in 'The Moreton', Bondi

This 96sqm, 2nd floor apartment features:

- Generously appointed bedrooms with floor-to-ceiling built-in wardrobes
- Open-plan and tiled living and dining area, ideal for entertaining
- Modern kitchen with stone benchtops and built-in Miele appliances
- Sleek bathrooms with plenty of generous storage, bath in ensuite
- East facing balcony, with views of the internal gardens
- Internal laundry with dryer included
- Secure car space and storage cage included
- Ducted A/C, video intercom and NBN connectivity
- Onsite building management, resident access to community garden with BBQ area