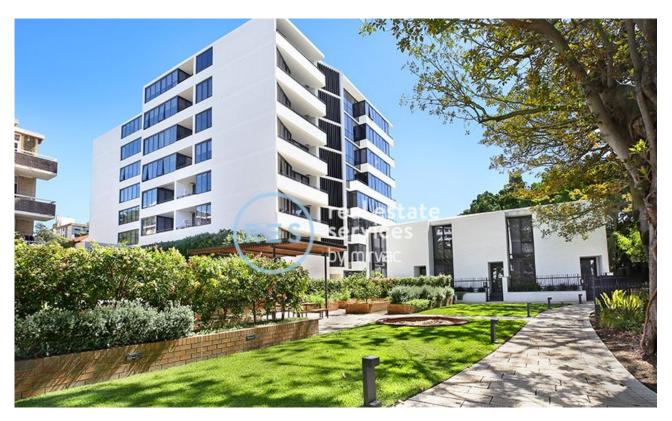

## BONDI, NSW 1208/18-22 Ocean Street North

## Garden Facing 2-Bedroom Apartment with Parking in 'The Moreton', Bondi

This 96sqm, 2nd floor apartment features:

- Generously appointed bedrooms with floor-to-ceiling built-in wardrobes
- Open-plan and tiled living and dining area, ideal for entertaining
- Modern kitchen with stone benchtops and built-in Miele appliances
- Sleek bathrooms with plenty of generous storage, bath in ensuite
- East facing balcony, with views of the internal gardens
- Internal laundry with dryer included
- Secure car space and storage cage included
- Ducted A/C, video intercom and NBN connectivity
- Onsite building management, resident access to community garden with BBQ area