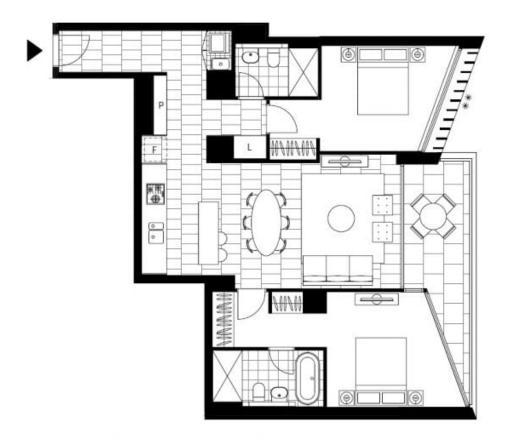

## Garden Facing 2-Bedroom Apartment with Parking in 'The Moreton', Bondi

This 96sqm, 2nd floor apartment features:

- Generously appointed bedrooms with floor-to-ceiling built-in wardrobes
- Open-plan and tiled living and dining area, ideal for entertaining
- Modern kitchen with stone benchtops and built-in Miele appliances
- Sleek bathrooms with plenty of generous storage, bath in ensuite
- East facing balcony, with views of the internal gardens
- Internal laundry with dryer included
- Secure car space and storage cage included
- Ducted A/C, video intercom and NBN connectivity
- Onsite building management, resident access to community garden with BBQ area

Plans shown are only indicative of layout. Dimensions are approximate.