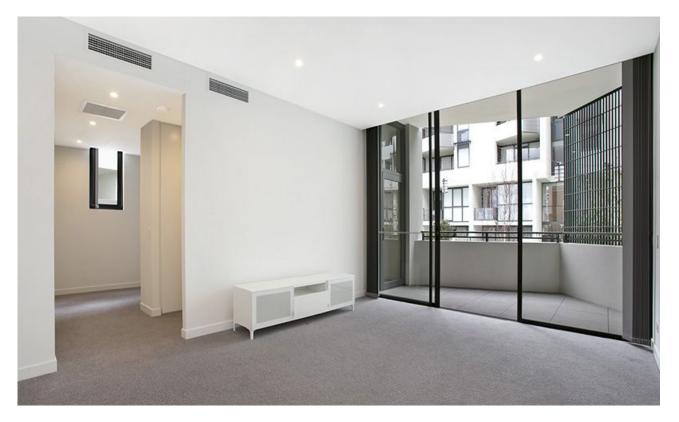

## One Bedroom with garden views

This one bedroom apartment has to offer:

- Sunny kitchen with stone bench tops and Miele appliances
- Large separate bedroom with built-ins
- Open plan living, opening onto balcony
- Internal laundry with dryer and washing machine INCLUDED
- Within moments walk to public transport, shops, & cafes
- Secure basement storage cage included