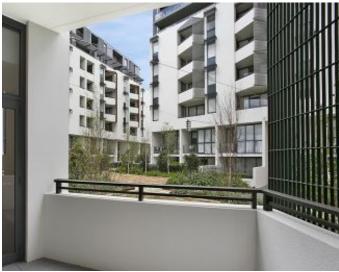

## One Bedroom with garden views

This one bedroom apartment has to offer:

- Sunny kitchen with stone bench tops and Miele appliances
- Large separate bedroom with built-ins
- Open plan living, opening onto balcony
- Internal laundry with dryer and washing machine INCLUDED
- Within moments walk to public transport, shops, & cafes
- Secure basement storage cage included