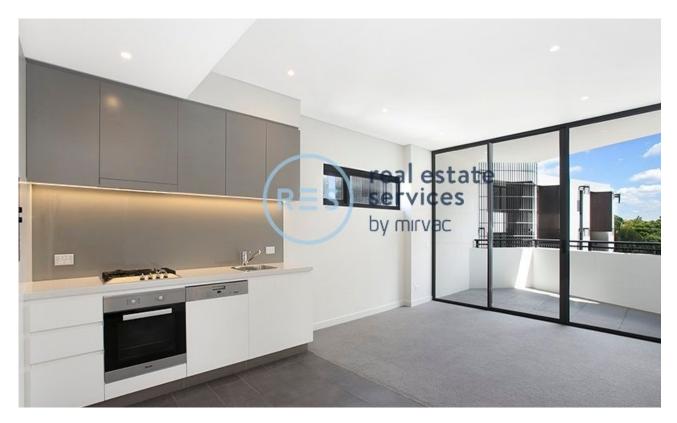

## Garden-facing 1-Bedroom Apartment in Harold Park

- Large bedroom with floor to ceiling built-in wardrobe

This 57sqm, 3rd floor Apartment has to offer:

- Balcony with views over internal gardens
- Stone benchtops and Miele appliances in kitchen
- Modern bathroom with vanity storage
- Open plan living and dining area
- Internal laundry with washer and dryer included
- Ducted A/C, video intercom and NBN connectivity
- 500m walk to buses, the light rail and the Tramsheds