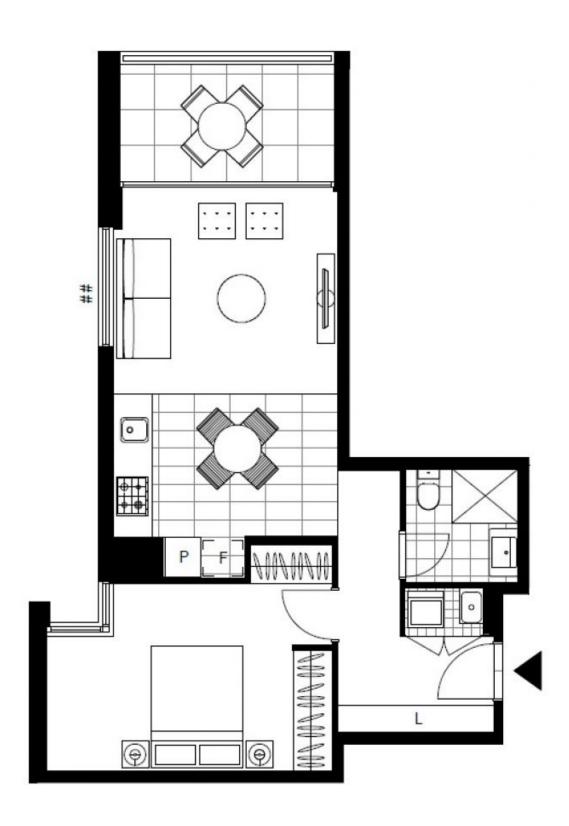

## Garden-facing 1-Bedroom Apartment in Harold Park

- Large bedroom with floor to ceiling built-in wardrobe

This 57sqm, 3rd floor Apartment has to offer:

- Balcony with views over internal gardens
- Stone benchtops and Miele appliances in kitchen
- Modern bathroom with vanity storage
- Open plan living and dining area
- Internal laundry with washer and dryer included
- Ducted A/C, video intercom and NBN connectivity
- 500m walk to buses, the light rail and the Tramsheds

## \$530 pw |Call 0401 545 440 to book an inspection

Contact: Naz Sabzpouri

02 8588 8888 0401 545 440

Type: Apartment
Date Available: 30/01/2021
Bond: \$2120

https://www.resbymirvac.com

Plans shown are only indicative of layout. Dimensions are approximate.