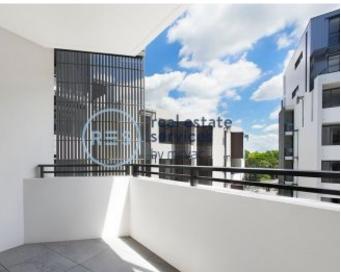

## Garden-facing 1-Bedroom Apartment in Harold Park

- Large bedroom with floor to ceiling built-in wardrobe

This 57sqm, 3rd floor Apartment has to offer:

- Balcony with views over internal gardens
- Stone benchtops and Miele appliances in kitchen
- Modern bathroom with vanity storage
- Open plan living and dining area
- Internal laundry with washer and dryer included
- Ducted A/C, video intercom and NBN connectivity
- 500m walk to buses, the light rail and the Tramsheds