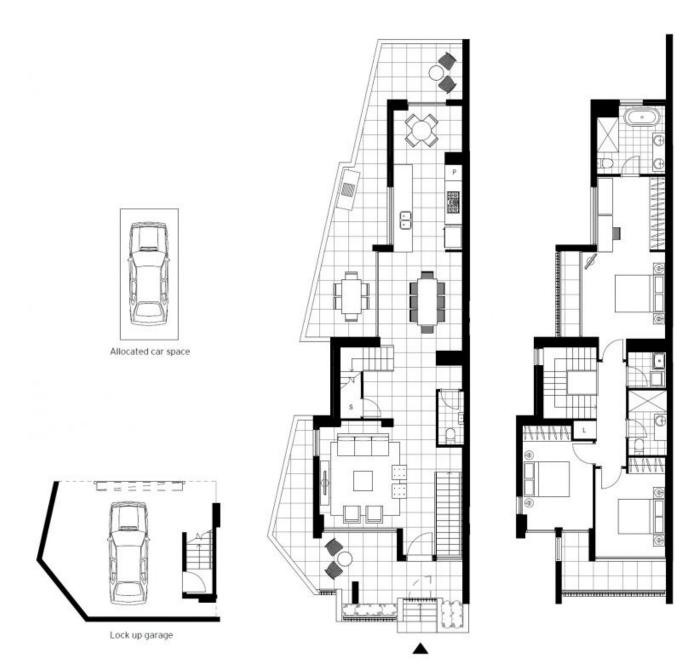

## **GLEBE, NSW** 116 Ross Street

## Deposit Taken | More are available, call our team on: 02 8588 8888

This 207sqm, multi-level terrace has to offer:

Rare 3-Bedroom Terrace in Harold Park

- Large bedrooms with floor to ceiling built-in wardrobe
- Personal entry from Ross Street
- Stone benchtops and Miele appliances in kitchen
- Private courtyard, perfect for entertaining
- Modern bathrooms with vanity storage, bath in ensuite
- Powder room off living area
- Open plan living with a separate dining space
- Internal laundry room with washer and dryer included
- Secure basement with lock-up garage and car space included
- Ducted A/C, video intercom and NBN connectivity

## Deposit Taken | More available: 02 8588 8888

Contact: Matthew Matthews

02 8588 8888 0418 266 590

Type: Terrace
Date Available: 20/02/2020
Bond: \$5200

https://www.resbymirvac.com

Plans shown are only indicative of layout. Dimensions are approximate.