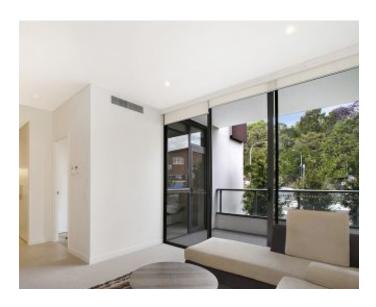

## DEPOSIT TAKEN - CALL THE LEASING HOTLINE FOR MORE PROPERTIES - 0401 545 440

This 58sqm, 1st floor Apartment has to offer:

- Large bedroom with floor to ceiling built-in wardrobe
- Spacious balcony with leafy outlook
- Stone benchtops and built-in Miele appliances in kitchen
- Refrigerator included
- Modern bathroom with ample vanity storage
- Open plan living and dining area
- Internal laundry with washer and dryer included
- Secure basement storage cage
- Ducted A/C, video intercom and NBN connectivity
- Walking distance to buses, the light rail and the Tramsheds