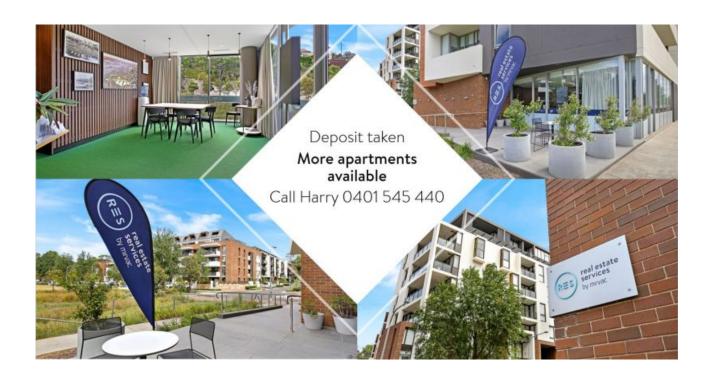

## **GLEBE, NSW** 1111/1 Scotsman Street

Type:

## DEPOSIT TAKEN - CALL THE LEASING HOTLINE FOR MORE PROPERTIES - 0401 545 440

This 58sqm, 1st floor Apartment has to offer:

- Large bedroom with floor to ceiling built-in wardrobe
- Spacious balcony with leafy outlook
- Stone benchtops and built-in Miele appliances in kitchen
- Refrigerator included
- Modern bathroom with ample vanity storage
- Open plan living and dining area
- Internal laundry with washer and dryer included
- Secure basement storage cage
- Ducted A/C, video intercom and NBN connectivity
- Walking distance to buses, the light rail and the Tramsheds

## **DEPOSIT TAKEN**

Contact: Naz Sabzpouri

02 8588 8888

0401 545 440 Apartment

**Date Available:** 30/09/2020 **Bond:** \$2000

https://www.resbymirvac.com

Plans shown are only indicative of layout. Dimensions are approximate.