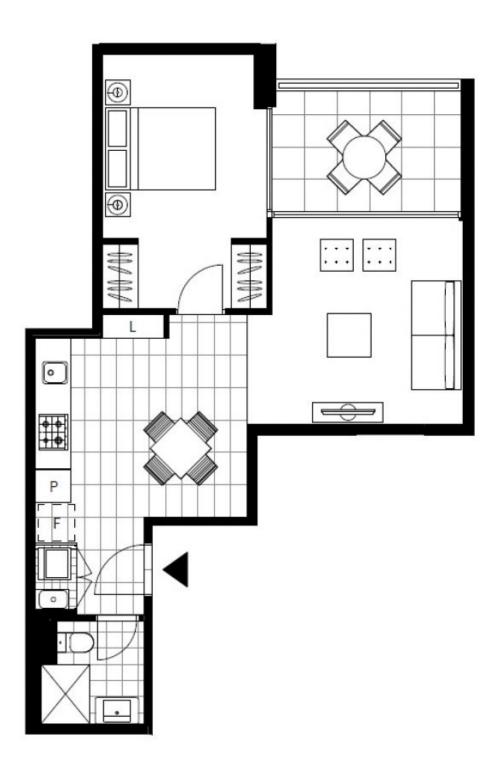

## DEPOSIT TAKEN - CALL THE LEASING HOTLINE FOR MORE PROPERTIES - 0401 545 440

This 58sqm, 1st floor Apartment has to offer:

- Large bedroom with floor to ceiling built-in wardrobe
- Spacious balcony with leafy outlook
- Stone benchtops and built-in Miele appliances in kitchen
- Refrigerator included
- Modern bathroom with ample vanity storage
- Open plan living and dining area
- Internal laundry with washer and dryer included
- Secure basement storage cage
- Ducted A/C, video intercom and NBN connectivity
- Walking distance to buses, the light rail and the Tramsheds

## **DEPOSIT TAKEN**

Contact: Naz Sabzpouri

02 8588 8888

0401 545 440 Apartment

**Date Available:** 30/09/2020 **Bond:** \$2000

https://www.resbymirvac.com

Plans shown are only indicative of layout. Dimensions are approximate.