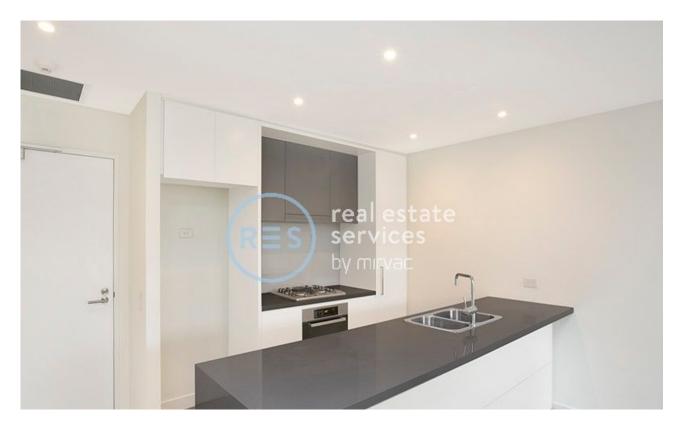

## Over-sized 2-Bedroom Apartment with Parking in Harold Park

This 111sqm, 2-Bedroom Apartment offers;

- Modern kitchen with stone benchtop and Miele appliances
- Well-appointed bedrooms with floor to ceiling built-in wardrobes
- Sleek bathroom with plenty of storage, bath in ensuite
- Large balcony with access from living area and bedroom
- Internal laundry with washer and dryer included
- Secure basement car space and storage cage included
- Ducted A/C, video intercom and NBN connectivity
- 500m to buses, the light rail and the Tramsheds