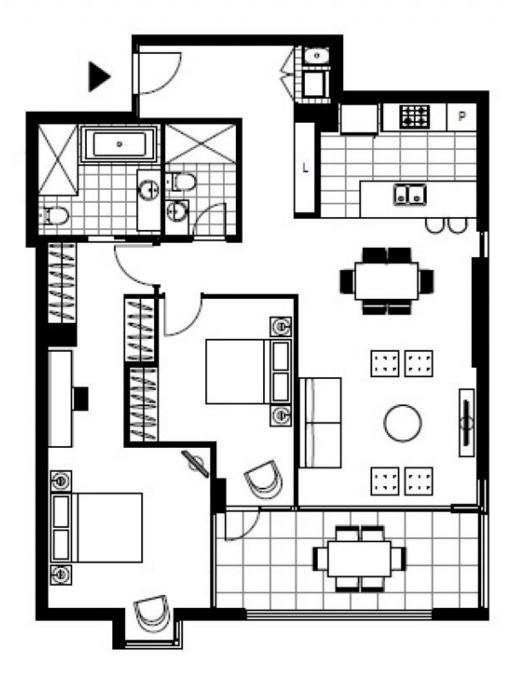

## Over-sized 2-Bedroom Apartment with Parking in Harold Park

This 111sqm, 2-Bedroom Apartment offers;

- Modern kitchen with stone benchtop and Miele appliances
- Well-appointed bedrooms with floor to ceiling built-in wardrobes
- Sleek bathroom with plenty of storage, bath in ensuite
- Large balcony with access from living area and bedroom
- Internal laundry with washer and dryer included
- Secure basement car space and storage cage included
- Ducted A/C, video intercom and NBN connectivity
- 500m to buses, the light rail and the Tramsheds