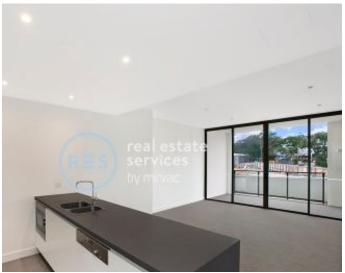

## Over-sized 2-Bedroom Apartment with Parking in Harold Park

This 111sqm, 2-Bedroom Apartment offers;

- Modern kitchen with stone benchtop and Miele appliances
- Well-appointed bedrooms with floor to ceiling built-in wardrobes
- Sleek bathroom with plenty of storage, bath in ensuite
- Large balcony with access from living area and bedroom
- Internal laundry with washer and dryer included
- Secure basement car space and storage cage included
- Ducted A/C, video intercom and NBN connectivity
- 500m to buses, the light rail and the Tramsheds