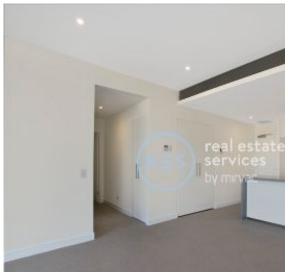

## Over-sized 2-Bedroom Apartment with Parking in Harold Park

This 111sqm, 2-Bedroom Apartment offers;

- Modern kitchen with stone benchtop and Miele appliances
- Well-appointed bedrooms with floor to ceiling built-in wardrobes
- Sleek bathroom with plenty of storage, bath in ensuite
- Large balcony with access from living area and bedroom
- Internal laundry with washer and dryer included
- Secure basement car space and storage cage included
- Ducted A/C, video intercom and NBN connectivity
- 500m to buses, the light rail and the Tramsheds