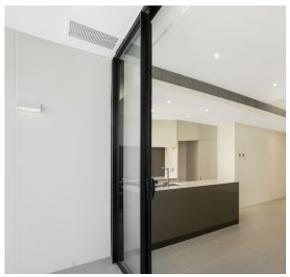

## Rare 2-Bedroom Apartment in Maxwell Place, Harold

This top floor, 2-Bedroom Apartment has to offer:

- Spacious living/dining area opening up to a private balcony
- Large master bedroom, floor to ceiling built-in robes in both rooms
- Modern kitchen with stone benchtops and Miele appliances
- Internal laundry with washing machine and dryer included
- Secure car space in basement
- Located near Light rail station, buses and the Tramsheds