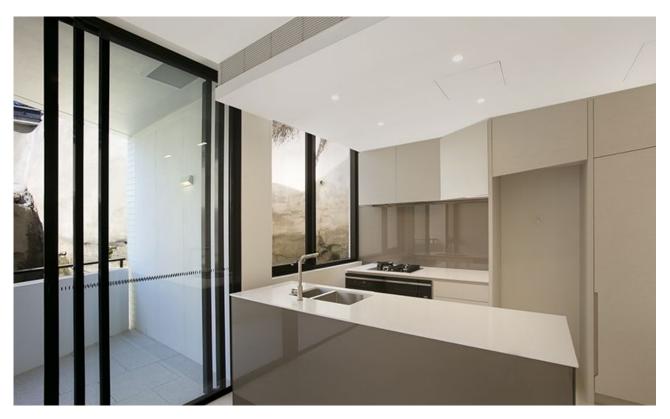

## Rare 2-Bedroom Apartment in Maxwell Place, Harold

This top floor, 2-Bedroom Apartment has to offer:

- Spacious living/dining area opening up to a private balcony
- Large master bedroom, floor to ceiling built-in robes in both rooms
- Modern kitchen with stone benchtops and Miele appliances
- Internal laundry with washing machine and dryer included
- Secure car space in basement
- Located near Light rail station, buses and the Tramsheds