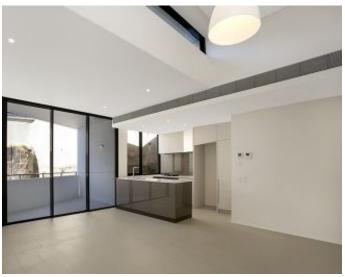

## Rare 2-Bedroom Apartment in Maxwell Place, Harold

This top floor, 2-Bedroom Apartment has to offer:

- Spacious living/dining area opening up to a private balcony
- Large master bedroom, floor to ceiling built-in robes in both rooms
- Modern kitchen with stone benchtops and Miele appliances
- Internal laundry with washing machine and dryer included
- Secure car space in basement
- Located near Light rail station, buses and the Tramsheds