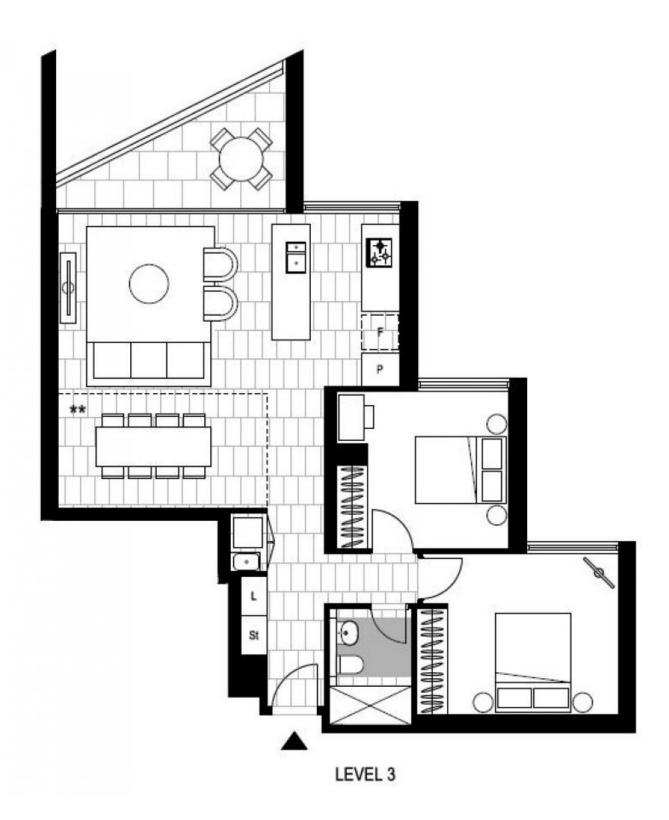

## **GLEBE, NSW** 309/6 Maxwell Road

## Rare 2-Bedroom Apartment in Maxwell Place, Harold

This top floor, 2-Bedroom Apartment has to offer:

- Spacious living/dining area opening up to a private balcony
- Large master bedroom, floor to ceiling built-in robes in both rooms
- Modern kitchen with stone benchtops and Miele appliances
- Internal laundry with washing machine and dryer included
- Secure car space in basement
- Located near Light rail station, buses and the Tramsheds