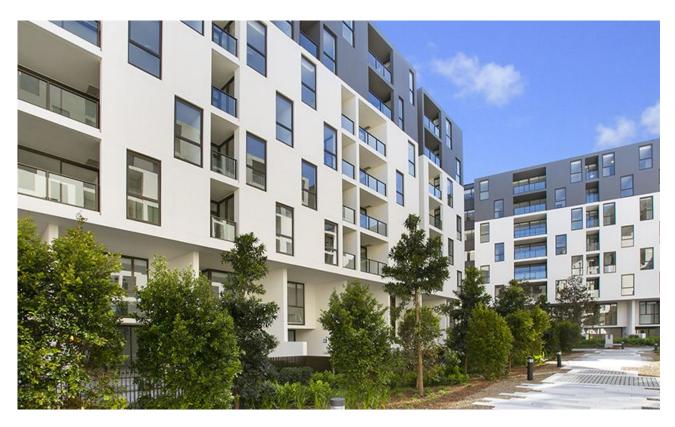

## **GLEBE, NSW** 503/22 Scotsman Street

## Sunny North facing 2-Bedroom Apartment in Harold Park

This large 99sqm apartment features:

- 2 large bedrooms with built-ins
- Modern kitchen with Miele appliances
- North facing balcony off living area
- Internal laundry with appliances
- Secure carspace AND storage cage
- Close to light rail and buses