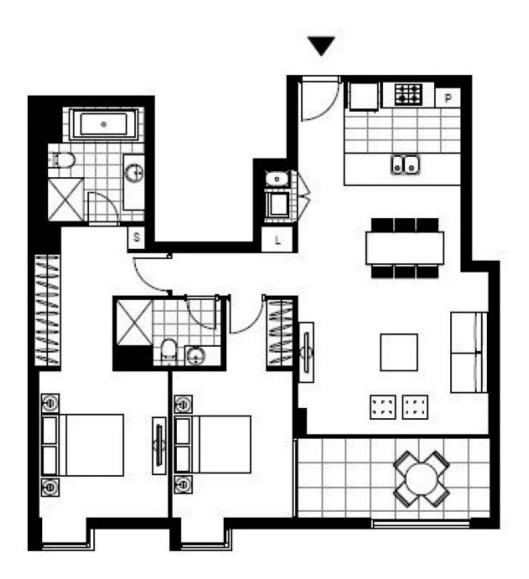

## Sunny North facing 2-Bedroom Apartment in Harold Park

This large 99sqm apartment features:

- 2 large bedrooms with built-ins
- Modern kitchen with Miele appliances
- North facing balcony off living area
- Internal laundry with appliances
- Secure carspace AND storage cage
- Close to light rail and buses

LEVEL 3,5

Plans shown are only indicative of layout. Dimensions are approximate.