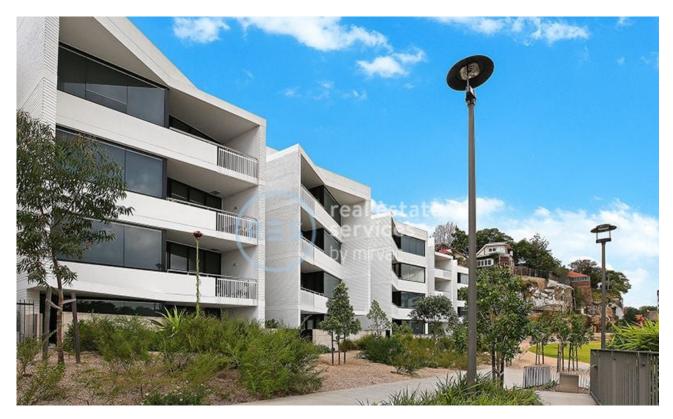

## **GLEBE, NSW** 311/6 Maxwell Road

## Deposit taken- More apartments available- Call Harry 0401 545 440

This 61sqm, 'Maxwell' apartment features:

- Well-appointed bedroom with floor-to-ceiling built-in wardrobe
- Functional tiled open-plan living and dining area, flowing onto North facing balcony
- Sleek kitchen with stone benchtops and built-in Miele appliances
- Stylish bathroom with plenty of vanity storage
- Internal laundry with washing machine and dryer included
- Study nook at entry, perfect for a home office
- Secure storage cage included
- Ducted A/C, video intercom and NBN connectivity
- 450m to the Heritage-listed Tramsheds, light rail and public transport