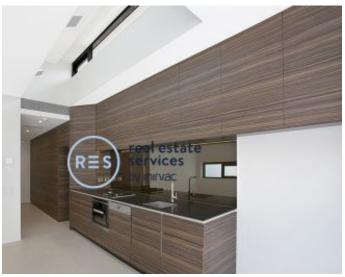

## Deposit taken- More apartments available- Call Harry 0401 545 440

This 61sqm, 'Maxwell' apartment features:

- Well-appointed bedroom with floor-to-ceiling built-in wardrobe
- Functional tiled open-plan living and dining area, flowing onto North facing balcony
- Sleek kitchen with stone benchtops and built-in Miele appliances
- Stylish bathroom with plenty of vanity storage
- Internal laundry with washing machine and dryer included
- Study nook at entry, perfect for a home office
- Secure storage cage included
- Ducted A/C, video intercom and NBN connectivity
- 450m to the Heritage-listed Tramsheds, light rail and public transport