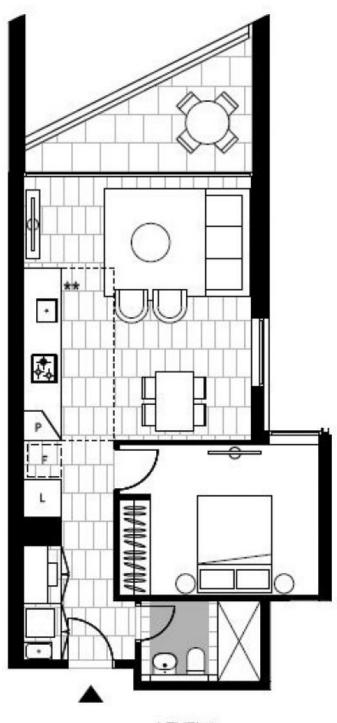

## **GLEBE, NSW** 311/6 Maxwell Road

## Deposit taken- More apartments available- Call Harry 0401 545 440

This 61sqm, 'Maxwell' apartment features:

- Well-appointed bedroom with floor-to-ceiling built-in wardrobe
- Functional tiled open-plan living and dining area, flowing onto North facing balcony
- Sleek kitchen with stone benchtops and built-in Miele appliances
- Stylish bathroom with plenty of vanity storage
- Internal laundry with washing machine and dryer included
- Study nook at entry, perfect for a home office
- Secure storage cage included
- Ducted A/C, video intercom and NBN connectivity
- 450m to the Heritage-listed Tramsheds, light rail and public transport

## More apartments available!

Contact: Naz Sabzpouri

02 8588 8888 0401 545 440

Type: Apartment Date Available: 11/05/2021

**Bond:** \$1980

https://www.resbymirvac.com

LEVEL 3

Plans shown are only indicative of layout. Dimensions are approximate.