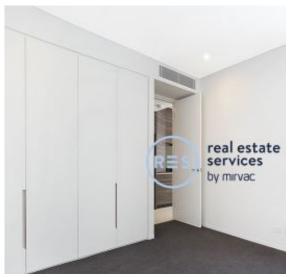

## Deposit taken- More apartments available- Call Harry 0401 545 440

This 61sqm, 'Maxwell' apartment features:

- Well-appointed bedroom with floor-to-ceiling built-in wardrobe
- Functional tiled open-plan living and dining area, flowing onto North facing balcony
- Sleek kitchen with stone benchtops and built-in Miele appliances
- Stylish bathroom with plenty of vanity storage
- Internal laundry with washing machine and dryer included
- Study nook at entry, perfect for a home office
- Secure storage cage included
- Ducted A/C, video intercom and NBN connectivity
- 450m to the Heritage-listed Tramsheds, light rail and public transport