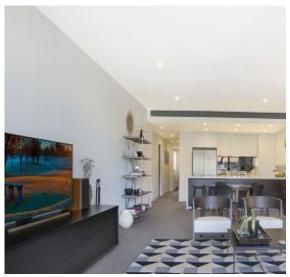

## **DEPOSIT TAKEN**

Sunny 2 Bedroom Apartment With Park Views
This 2 bedroom apartment located on level 5 has to offer:

- Large open plan living and dining areas
- Ample storage space in kitchen with stone island bench
- Double door fridge and freezer and Miele Appliances
- An integrated boiling water and ambient filter water tap
- Spacious bedrooms with built ins
- Internal Laundry with premium brand washer and dryer
- Secure storage cage and basement parking
- NBN ready
- No pets
- Minutes walk to buses, light rail and shops