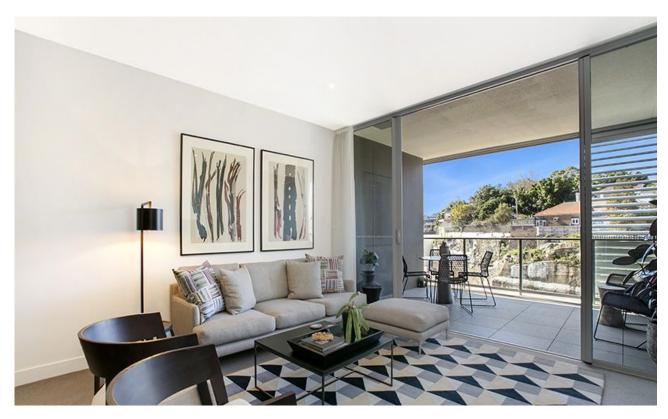

## **DEPOSIT TAKEN**

Sunny 2 Bedroom Apartment With Park Views
This 2 bedroom apartment located on level 5 has to offer:

- Large open plan living and dining areas
- Ample storage space in kitchen with stone island bench
- Double door fridge and freezer and Miele Appliances
- An integrated boiling water and ambient filter water tap
- Spacious bedrooms with built ins
- Internal Laundry with premium brand washer and dryer
- Secure storage cage and basement parking
- NBN ready
- No pets
- Minutes walk to buses, light rail and shops