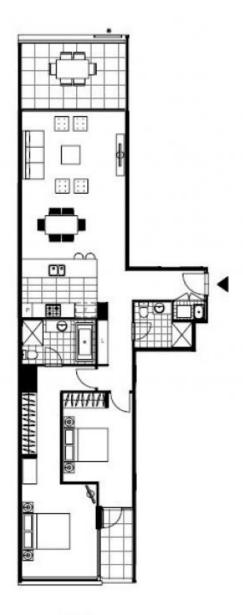

## **DEPOSIT TAKEN**

Sunny 2 Bedroom Apartment With Park Views
This 2 bedroom apartment located on level 5 has to offer:

- Large open plan living and dining areas
- Ample storage space in kitchen with stone island bench
- Double door fridge and freezer and Miele Appliances
- An integrated boiling water and ambient filter water tap
- Spacious bedrooms with built ins
- Internal Laundry with premium brand washer and dryer
- Secure storage cage and basement parking
- NBN ready
- No pets
- Minutes walk to buses, light rail and shops

## **DEPOSIT TAKEN**

Contact: Naz Sabzpouri

02 8588 8888 0401 545 440

Type: Apartment
Date Available: 28/07/2017
Bond: \$3400

https://www.resbymirvac.com

LEVEL 5

Plans shown are only indicative of layout. Dimensions are approximate.