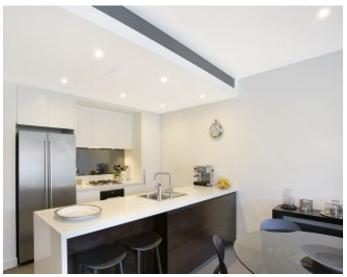

## **DEPOSIT TAKEN**

Sunny 2 Bedroom Apartment With Park Views
This 2 bedroom apartment located on level 5 has to offer:

- Large open plan living and dining areas
- Ample storage space in kitchen with stone island bench
- Double door fridge and freezer and Miele Appliances
- An integrated boiling water and ambient filter water tap
- Spacious bedrooms with built ins
- Internal Laundry with premium brand washer and dryer
- Secure storage cage and basement parking
- NBN ready
- No pets
- Minutes walk to buses, light rail and shops