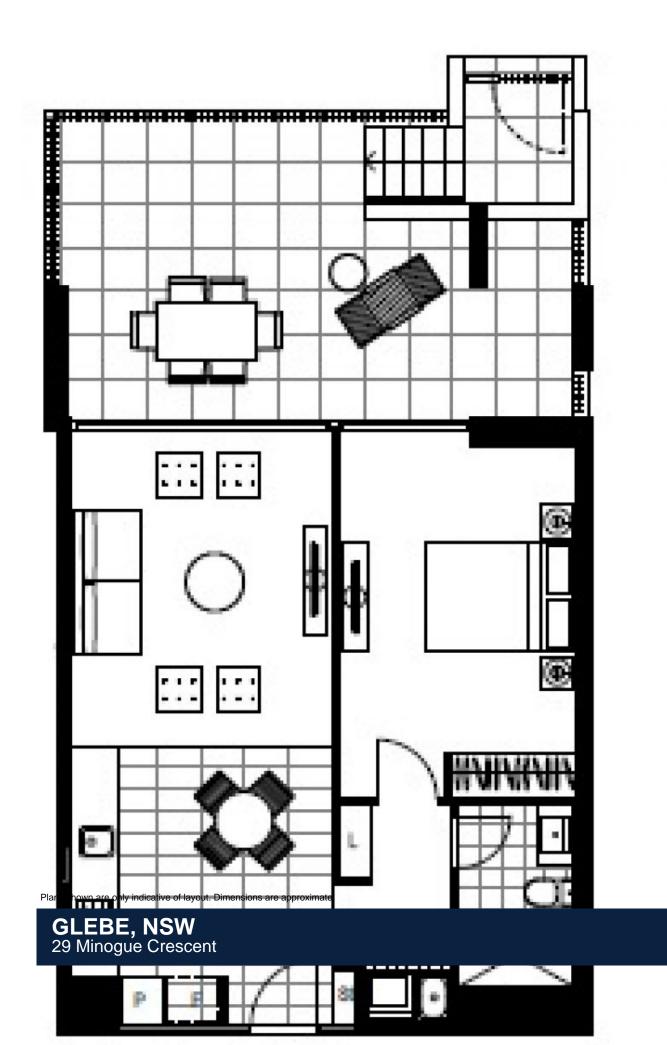

## **GLEBE, NSW** 29 Minogue Crescent

## Inspection Cancelled - Deposit Taken! Rare One 650 Bedroom WITH Parking in Harold Park Cont

This ground floor one bedroom apartment has to offer:

- Large separate bedroom with built ins
- Spacious living and dining opening onto terrace
- Ample storage in kitchen with Miele appliances
- Internal Laundry with Washer and Dryer INCLUDED
- Secure basement parking and storage cage
- Close proximity to Light rail, buses and soon to be completed "Tramsheds"