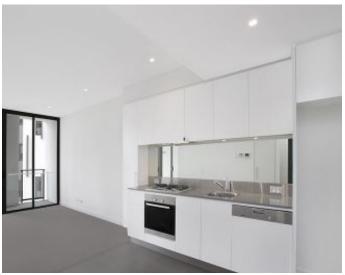

## 1-Bedroom Apartment within Harold Park

This 55sqm 1-Bedroom Apartment features;

- Modern kitchen with stone benchtops and Miele appliances
- Open plan living and dining
- Private North-East facing balcony
- Large separate bedroom with built-in robes
- Internal laundry with washing machine & dryer INCLUDED
- Within minutes walk to public transport, shops, & cafes
- Storage cage included

## Pets not permitted

\*\*Photos are not of exact apartment\*\*

Contact Harold Park Real Estate on 8588 8888 for further information or to make a private booking.

530

Contact: Naz Sabzpouri

02 8588 8888

0401 545 440