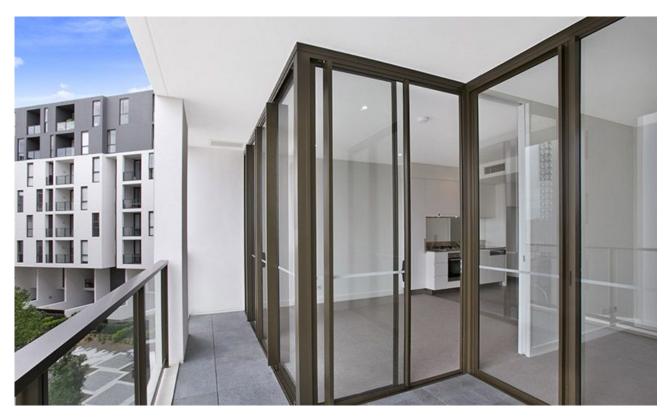

## 1-Bedroom Apartment within Harold Park

This 55sqm 1-Bedroom Apartment features;

- Modern kitchen with stone benchtops and Miele appliances
- Open plan living and dining
- Private North-East facing balcony
- Large separate bedroom with built-in robes
- Internal laundry with washing machine & dryer INCLUDED
- Within minutes walk to public transport, shops, & cafes
- Storage cage included

## Pets not permitted

\*\*Photos are not of exact apartment\*\*

Contact Harold Park Real Estate on 8588 8888 for further information or to make a private booking.

530

Contact: Naz Sabzpouri

02 8588 8888

0401 545 440