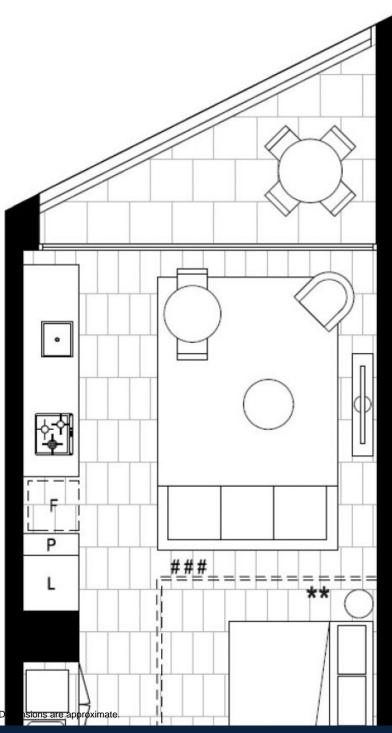

## **Sunny Studio Apartment within Harold Park**

This spacious top floor Studio has to offer:

- Bi-fold doors to separate bedroom
- Kitchen includes, stone bench tops with Miele appliances
- Internal laundry with Washer and Dryer Included
- Ample storage through out apartment and separate secure storage cage
- Close proximity to Light rail, buses and the near completion "Tramsheds"

https://www.resbymirvac.com

Plans shown are only indicative of layout. D

**GLEBE, NSW** 317/6 Maxwell Road