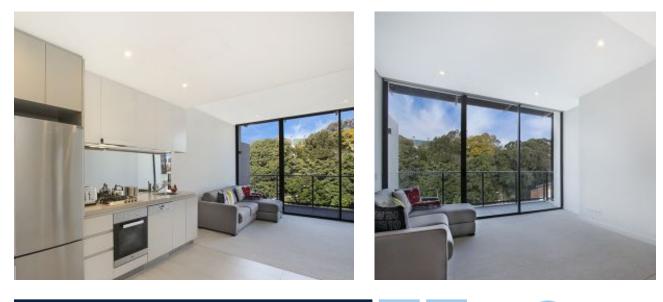

## Sunny 1-Bedroom Apartment with Study Nook in Glebe DEPOSIT TAKEN - More This 63sqm, 5th floor Apartment features:

- Spacious bedroom with generous built-in wardrobe
- Open-plan living and dining area, leading to sunny balcony
- Contemporary kitchen with stone benchtop and Miele appliances
- Modern bathroom with plenty of vanity storage
- Internal laundry with washing machine and dryer included
- Study nook off bedroom, perfect for a home office
- Secure storage cage included
- Ducted A/C, video intercom and NBN connectivity
- 450m to the Heritage-listed Tramsheds, light rail and public transport