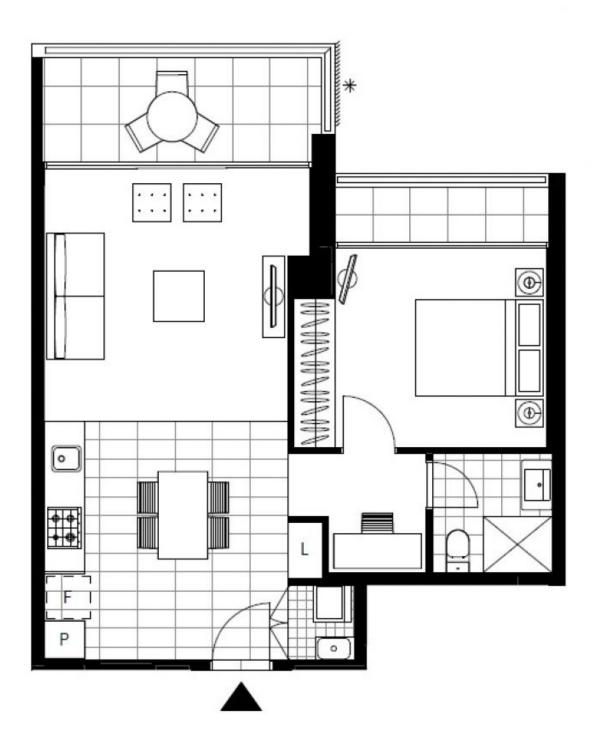

## Sunny 1-Bedroom Apartment with Study Nook in Glebe DEPOSIT TAKEN - More This 63sqm, 5th floor Apartment features:

- Spacious bedroom with generous built-in wardrobe
- Open-plan living and dining area, leading to sunny balcony
- Contemporary kitchen with stone benchtop and Miele appliances
- Modern bathroom with plenty of vanity storage
- Internal laundry with washing machine and dryer included
- Study nook off bedroom, perfect for a home office
- Secure storage cage included
- Ducted A/C, video intercom and NBN connectivity
- 450m to the Heritage-listed Tramsheds, light rail and public transport

Plans shown are only indicative of layout. Dimensions are approximate.

GLEBE, NSW 1510/1 Scotsman Street