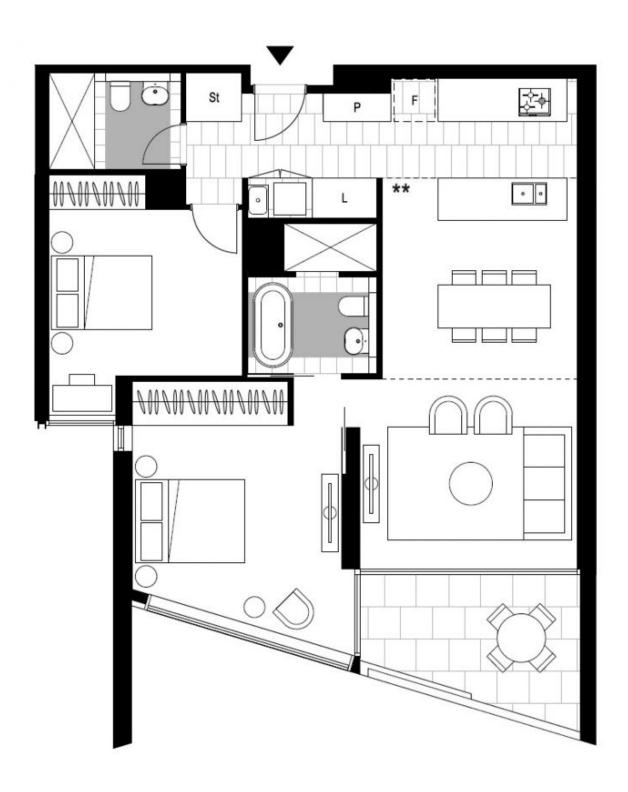

## Deposit taken- Limited apartments left - Please call Harry on 0401 545 440

This 97sqm, 2-Bedroom apartment located in Maxwell Place has to offer:

- Spacious living area opening up sunny to balcony
- Large Master bedroom with en-suite and bath
- Built-in wardrobes in both bedrooms
- Modern kitchen with Miele appliances
- Secure car space and storage cage in basement
- Located minutes to the Tramsheds and light rail

## **Deposit Taken**

Contact: Naz Sabzpouri

02 8588 8888 0401 545 440

Type: Apartment Date Available: 25/11/2020 Bond: \$3320

53320 \$3320

https://www.resbymirvac.com

Plans shown are only indicative of layout. Dimensions are approximate.