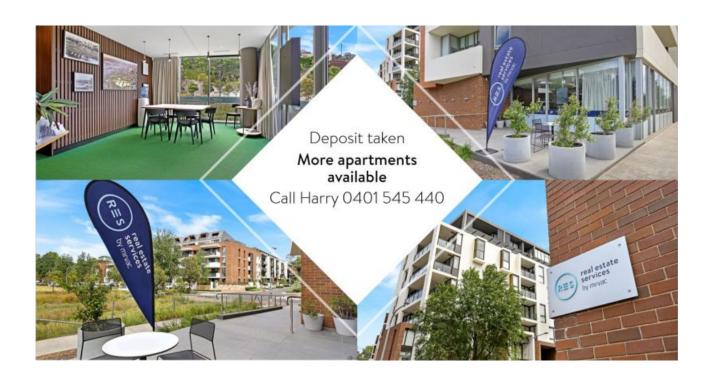

## Deposit taken- Limited apartments left - Please call Harry on 0401 545 440

This 97sqm, 2-Bedroom apartment located in Maxwell Place has to offer:

- Spacious living area opening up sunny to balcony
- Large Master bedroom with en-suite and bath
- Built-in wardrobes in both bedrooms
- Modern kitchen with Miele appliances
- Secure car space and storage cage in basement
- Located minutes to the Tramsheds and light rail

Please contact Real Estate Services by Mirvac on 8588 8888 for more information.

## **Deposit Taken**

Contact: Naz Sabzpouri

02 8588 8888 0401 545 440

Type: Apartment Date Available: 25/11/2020 Bond: \$3320

53320 \$3320

https://www.resbymirvac.com

Plans shown are only indicative of layout. Dimensions are approximate.