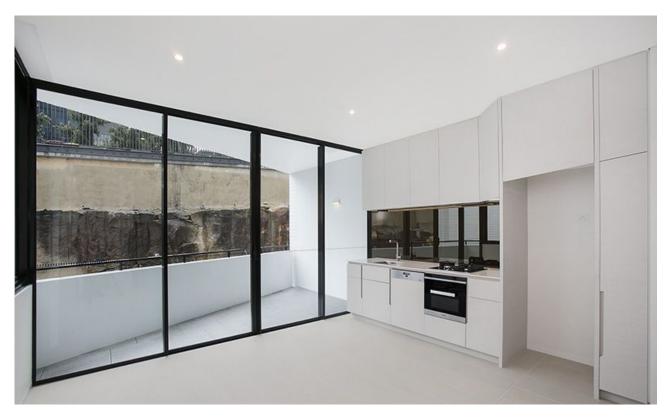

## **Studio Apartment in Maxwell Place**

Located within "Maxwell Place", this open plan studio apartment is being offered for sale:

- Open plan living and dining leading to private balcony.
- Abundance of natural light.
- Unique studio bedroom with private partition walls and built-in robes.
- Internal laundry with washing machine & dryer INCLUDED.
- Functional kitchen with stone bench tops and Miele Appliances.
- Basement storage cage.
- Short walk to public transport incl light rail, local shops incl Harold Parks Tramsheds offering a supermarket and cafes / restaurants

"Maxwell Place" adjoins the park within Harold Park and our popular Tramsheds development offering a supermarket, cafes and restaurants. Jubilee Park Light rail is only 100 metres walk. An ideal location.