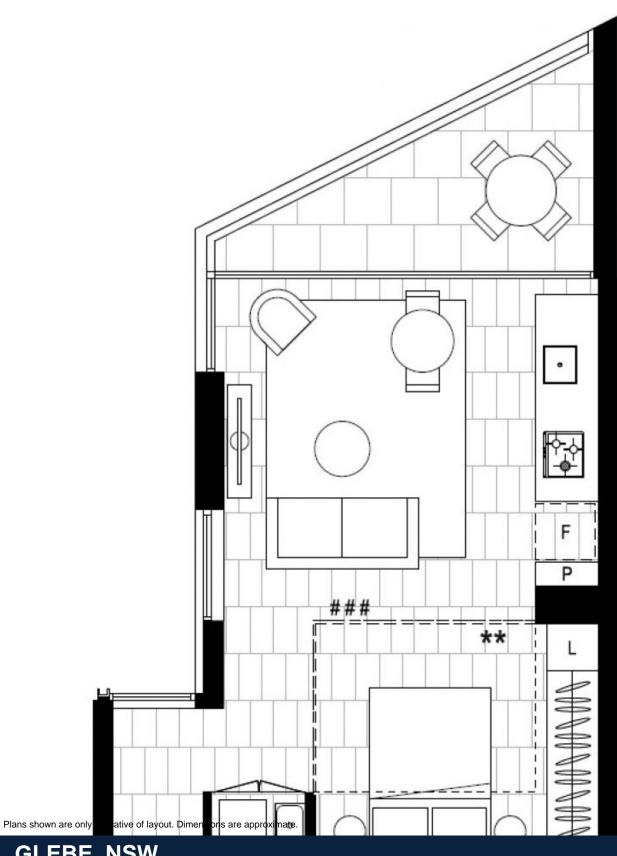

## **Studio Apartment in Maxwell Place**

Located within "Maxwell Place", this open plan studio apartment is being offered for sale:

- Open plan living and dining leading to private balcony.
- Abundance of natural light.
- Unique studio bedroom with private partition walls and built-in robes.
- Internal laundry with washing machine & dryer INCLUDED.
- Functional kitchen with stone bench tops and Miele Appliances.
- Basement storage cage.
- Short walk to public transport incl light rail, local shops incl Harold Parks Tramsheds offering a supermarket and cafes / restaurants