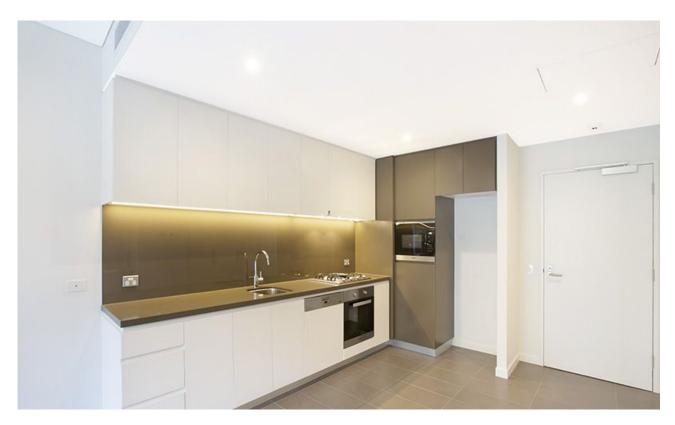

## Features include;

- Large bedroom with ample storage space
- Street access off Minogue Crescent
- Large outdoor terrace area
- Modern stone kitchen with Miele appliances
- Secure storage cage in basement
- Internal Laundry with Washer & Dryer