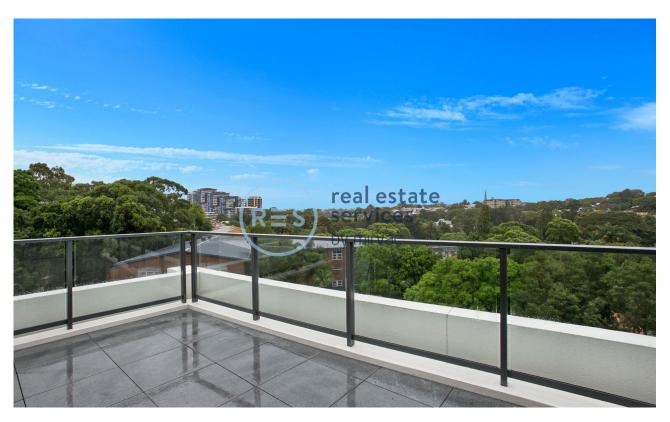

## **Deposit Taken**

This 133sqm Apartment features:

Impressive 2-Bedroom Apartment in Harold Park

- Spacious bedrooms with generous built-in wardrobes
- Open-plan living and dining area, leading to the balcony
- Stylish kitchen with stone benchtops and Miele appliances
- Ultramodern bathrooms with plenty of storage, bath in ensuite
- Generous wrap around balcony, perfect for entertaining
- Internal laundry with washer and dryer included
- Study nook at entry, perfect for a home office
- Secure car space and storage cage included
- Ducted A/C, video intercom and NBN connectivity
- 300m to the Heritage-listed Tramsheds, light rail station and public transport  $\,$