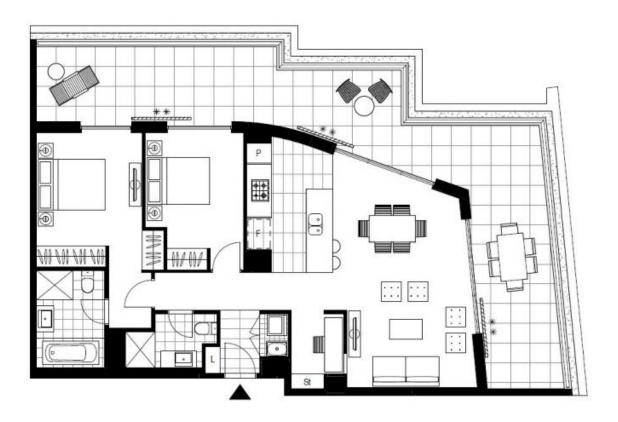

## **GLEBE, NSW** 1603/7 Scotsman Street

## **Deposit Taken**

This 133sqm Apartment features:

Impressive 2-Bedroom Apartment in Harold Park

- Spacious bedrooms with generous built-in wardrobes
- Open-plan living and dining area, leading to the balcony
- Stylish kitchen with stone benchtops and Miele appliances
- Ultramodern bathrooms with plenty of storage, bath in ensuite
- Generous wrap around balcony, perfect for entertaining
- Internal laundry with washer and dryer included
- Study nook at entry, perfect for a home office
- Secure car space and storage cage included
- Ducted A/C, video intercom and NBN connectivity
- 300m to the Heritage-listed Tramsheds, light rail station and public transport  $\,$

## 2 BED