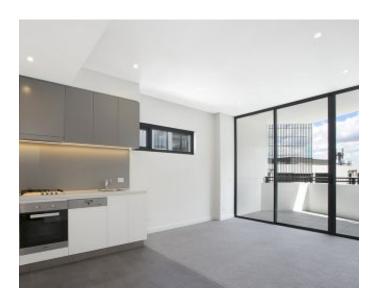

#### Stunning 1-Bedroom Apartment in Harold Park, Glebe

This 52sqm, 5th floor Apartment features:

- Spacious bedroom with generous built-in wardrobe
- Open-plan living and dining area, leading to the balcony
- Modern kitchen with stone benchtop and Miele appliances
- Contemporary bathroom with plenty of vanity storage
- North-facing balcony, overlooking the internal gardens
- Internal laundry with washing machine and dryer included
- Secure storage cage included
- Ducted A/C, video intercom and NBN connectivity
- 450m to the Heritage-listed Tramsheds, light rail station and public transport