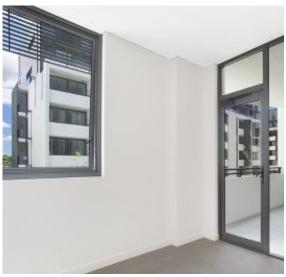

#### Stunning 1-Bedroom Apartment in Harold Park, Glebe

This 52sqm, 5th floor Apartment features:

- Spacious bedroom with generous built-in wardrobe
- Open-plan living and dining area, leading to the balcony
- Modern kitchen with stone benchtop and Miele appliances
- Contemporary bathroom with plenty of vanity storage
- North-facing balcony, overlooking the internal gardens
- Internal laundry with washing machine and dryer included
- Secure storage cage included
- Ducted A/C, video intercom and NBN connectivity
- 450m to the Heritage-listed Tramsheds, light rail station and public transport