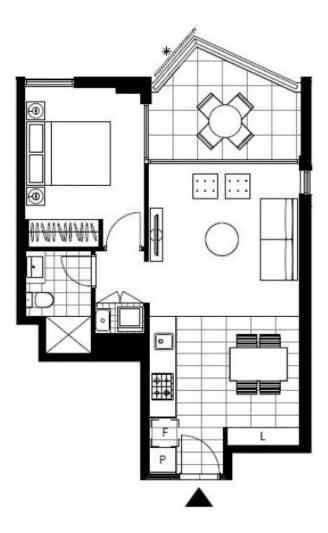

#### Stunning 1-Bedroom Apartment in Harold Park, Glebe

This 52sqm, 5th floor Apartment features:

- Spacious bedroom with generous built-in wardrobe
- Open-plan living and dining area, leading to the balcony
- Modern kitchen with stone benchtop and Miele appliances
- Contemporary bathroom with plenty of vanity storage
- North-facing balcony, overlooking the internal gardens
- Internal laundry with washing machine and dryer included
- Secure storage cage included
- Ducted A/C, video intercom and NBN connectivity
- 450m to the Heritage-listed Tramsheds, light rail station and public transport