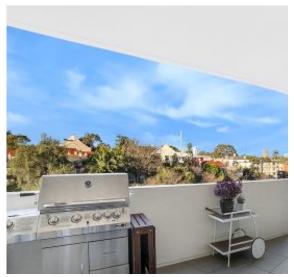

## 7th Floor, 3 bedroom apartment, North facing

This superb 3 bedroom apartment in the heart of Glebe has to offer;

- 3 large bedroom with built ins in each
- Master bedroom with en suite bathroom and walk-thru robe
- Chefs style kitchen, Miele appliances
- Internal laundry with washer and dryer included
- Secure storage cage with 2 x parking spaces
- Large wrap balcony, orientating park