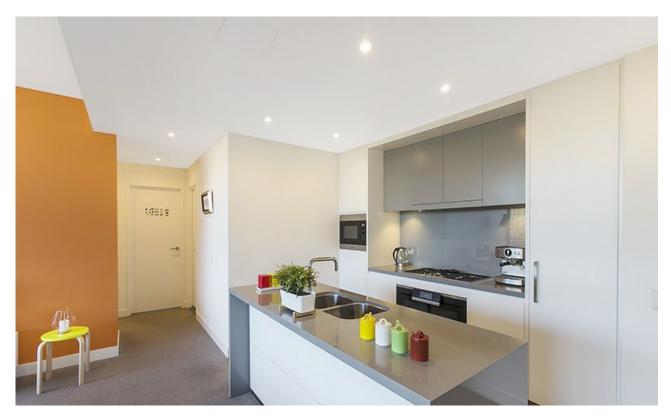

## 7th Floor, 3 bedroom apartment, North facing

This superb 3 bedroom apartment in the heart of Glebe has to offer;

- 3 large bedroom with built ins in each
- Master bedroom with en suite bathroom and walk-thru robe
- Chefs style kitchen, Miele appliances
- Internal laundry with washer and dryer included
- Secure storage cage with 2 x parking spaces
- Large wrap balcony, orientating park