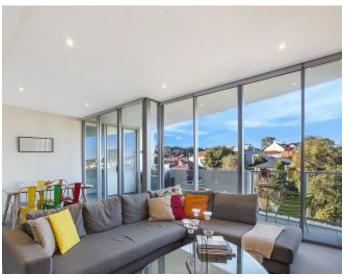

## 7th Floor, 3 bedroom apartment, North facing

This superb 3 bedroom apartment in the heart of Glebe has to offer;

- 3 large bedroom with built ins in each
- Master bedroom with en suite bathroom and walk-thru robe
- Chefs style kitchen, Miele appliances
- Internal laundry with washer and dryer included
- Secure storage cage with 2 x parking spaces
- Large wrap balcony, orientating park