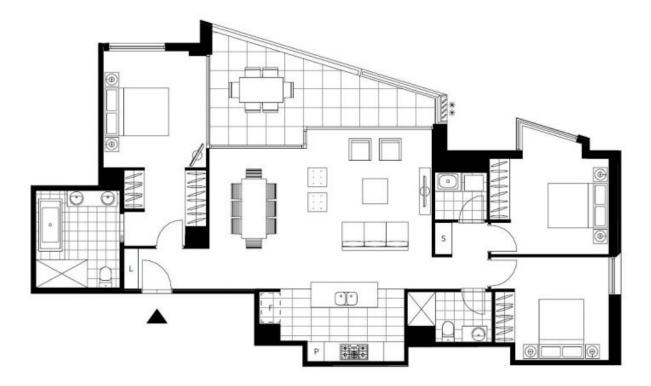

## 7th Floor, 3 bedroom apartment, North facing

This superb 3 bedroom apartment in the heart of Glebe has to offer;

- 3 large bedroom with built ins in each
- Master bedroom with en suite bathroom and walk-thru robe
- Chefs style kitchen, Miele appliances
- Internal laundry with washer and dryer included
- Secure storage cage with 2 x parking spaces
- Large wrap balcony, orientating park