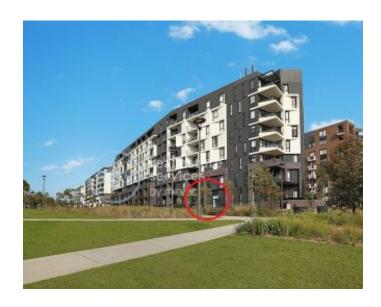

## GLEBE, NSW 103/159 Ross Street

## Deposit Taken!

NOTE - INFORMATION BELOW REGARDING INSPECTIONS OF THIS PROPERTY

Exclusive, Park facing 2-Bedroom Apartment in Harold Park This 90sqm, ground floor 2-Bedroom Apartment offers:

- Large bedrooms with floor to ceiling built-in wardrobes
- Open-plan living and dining area flowing onto the courtyard
- Courtyard with access to the park
- Modern kitchen with stone benchtops and Miele appliances
- Sleek bathrooms with plenty of storage
- Internal laundry with washing machine and dryer included
- Secure car space included
- Ducted Air conditioning, video intercom and NBN connectivity