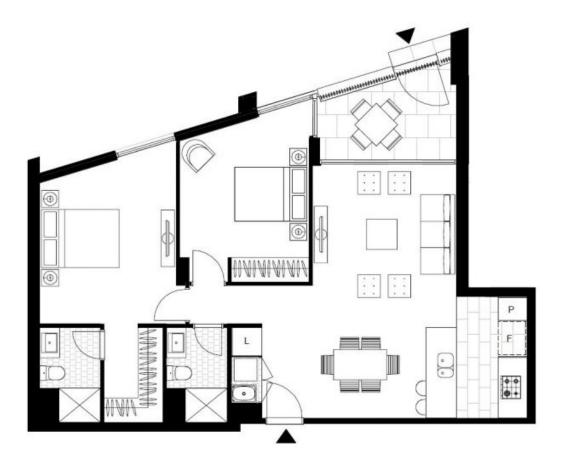

## Deposit Taken!

NOTE - INFORMATION BELOW REGARDING INSPECTIONS OF THIS PROPERTY

Exclusive, Park facing 2-Bedroom Apartment in Harold Park This 90sqm, ground floor 2-Bedroom Apartment offers:

- Large bedrooms with floor to ceiling built-in wardrobes
- Open-plan living and dining area flowing onto the courtyard
- Courtyard with access to the park
- Modern kitchen with stone benchtops and Miele appliances
- Sleek bathrooms with plenty of storage
- Internal laundry with washing machine and dryer included
- Secure car space included
- Ducted Air conditioning, video intercom and NBN connectivity

## **Deposit Taken**

Contact: Matthew Matthews

02 8588 8888

0418 266 590

Type: Apartment
Date Available: 10/04/2020
Bond: \$3060

https://www.resbymirvac.com

LEVEL 1

Plans shown are only indicative of layout. Dimensions are approximate.