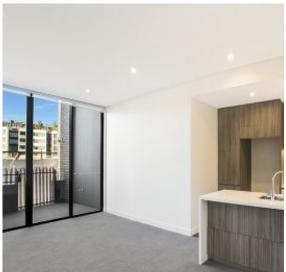

## Deposit Taken!

NOTE - INFORMATION BELOW REGARDING INSPECTIONS OF THIS PROPERTY

Exclusive, Park facing 2-Bedroom Apartment in Harold Park This 90sqm, ground floor 2-Bedroom Apartment offers:

- Large bedrooms with floor to ceiling built-in wardrobes
- Open-plan living and dining area flowing onto the courtyard
- Courtyard with access to the park
- Modern kitchen with stone benchtops and Miele appliances
- Sleek bathrooms with plenty of storage
- Internal laundry with washing machine and dryer included
- Secure car space included
- Ducted Air conditioning, video intercom and NBN connectivity