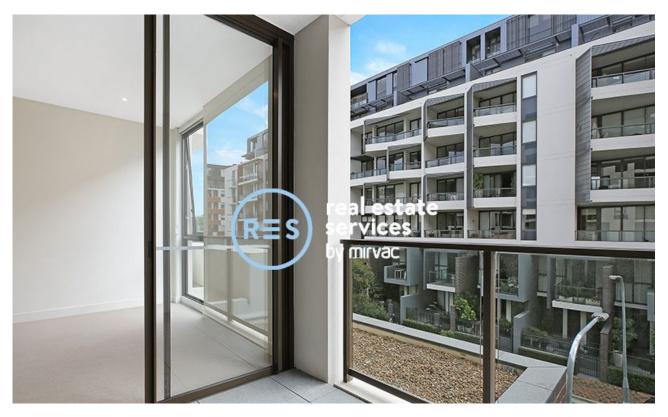

## Deposit Taken | More are available, call our team on: 02 8588 8888

This 57sqm, 3rd floor Apartment has to offer:

Spectacular North-facing 1-Bedroom Apartment in Harold Park

- Large bedroom with floor to ceiling built-in wardrobe
- Sunny, north-facing balcony
- Stone benchtops and Miele appliances in kitchen
- Modern bathroom with vanity storage
- Open plan living and dining area
- Internal laundry with washer and dryer included
- Secure basement storage cage included
- Ducted A/C, video intercom and NBN connectivity
- 500m walk to buses, the light rail and the Tramsheds