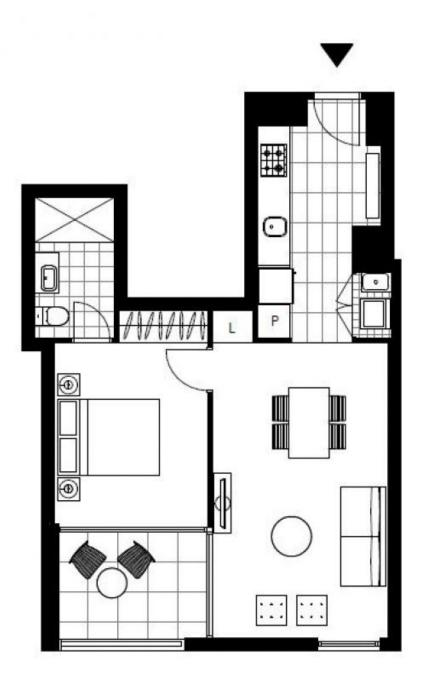

## **GLEBE, NSW** 303/10 Scotsman Street

## Deposit Taken | More are available, call our team on: 02 8588 8888

This 57sqm, 3rd floor Apartment has to offer:

Spectacular North-facing 1-Bedroom Apartment in Harold Park

- Large bedroom with floor to ceiling built-in wardrobe
- Sunny, north-facing balcony
- Stone benchtops and Miele appliances in kitchen
- Modern bathroom with vanity storage
- Open plan living and dining area
- Internal laundry with washer and dryer included
- Secure basement storage cage included
- Ducted A/C, video intercom and NBN connectivity
- 500m walk to buses, the light rail and the Tramsheds