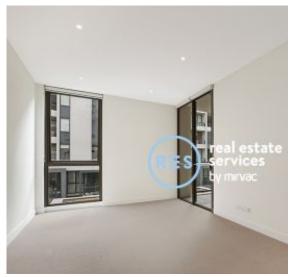

## Deposit Taken | More are available, call our team on: 02 8588 8888

This 57sqm, 3rd floor Apartment has to offer:

Spectacular North-facing 1-Bedroom Apartment in Harold Park

- Large bedroom with floor to ceiling built-in wardrobe
- Sunny, north-facing balcony
- Stone benchtops and Miele appliances in kitchen
- Modern bathroom with vanity storage
- Open plan living and dining area
- Internal laundry with washer and dryer included
- Secure basement storage cage included
- Ducted A/C, video intercom and NBN connectivity
- 500m walk to buses, the light rail and the Tramsheds