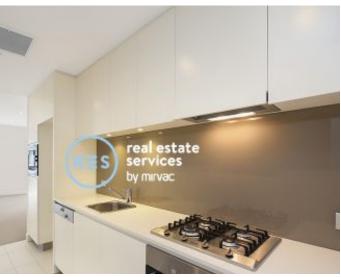

## Deposit Taken | More are available, call our team on: 02 8588 8888

This 57sqm, 3rd floor Apartment has to offer:

Spectacular North-facing 1-Bedroom Apartment in Harold Park

- Large bedroom with floor to ceiling built-in wardrobe
- Sunny, north-facing balcony
- Stone benchtops and Miele appliances in kitchen
- Modern bathroom with vanity storage
- Open plan living and dining area
- Internal laundry with washer and dryer included
- Secure basement storage cage included
- Ducted A/C, video intercom and NBN connectivity
- 500m walk to buses, the light rail and the Tramsheds