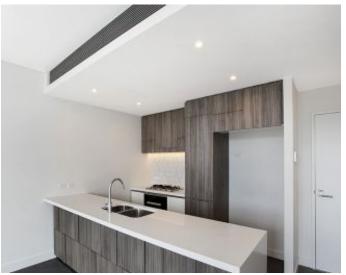

## Sixth Level, Park Facing Two Bedroom

North East facing two bedroom, brand new apartment;

- Apartment is park orientating with ample district views
- Within metres of the Tram Shed retail
- Main bedroom with balcony access
- Open plan living opening onto a second balcony
- Within moments walk to light rail and bus services
- Secure basement storage cage included
- Sunny Kitchen with Caesar stone benchtops and Mile appliances
- Underground security car space