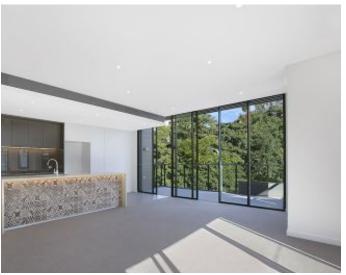

## **GLEBE, NSW** 416/19 Minogue Crescent

8588 8888 This HUGE 153sqm, 4th floor Apartment features: Over-sized 3-bedroom Apartment in Harold Park

- Spectacular Three Bedroom with District Views - Large bedrooms with generous built in wardrobes
- Open-plan living and dining area, leading to 2 balconies
- Modern kitchen with stone bench tops and Miele appliances - Sleek bathrooms with plenty of vanity storage, bath in ensuite
- 4 separate balconies, perfect for entertaining or quiet time
- Balcony access from main and 3rd bedroom
- Internal laundry with washing machine and dryer included
- 2 secure car spaces and storage cage included
- Ducted air conditioning, video intercom and NBN connectivity