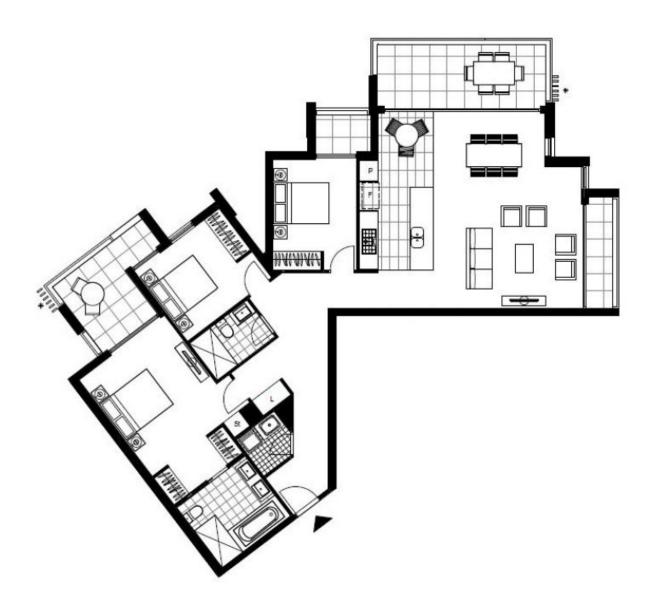

## **GLEBE, NSW** 416/19 Minogue Crescent

8588 8888 This HUGE 153sqm, 4th floor Apartment features: Over-sized 3-bedroom Apartment in Harold Park

- Spectacular Three Bedroom with District Views - Large bedrooms with generous built in wardrobes
- Open-plan living and dining area, leading to 2 balconies
- Modern kitchen with stone bench tops and Miele appliances - Sleek bathrooms with plenty of vanity storage, bath in ensuite
- 4 separate balconies, perfect for entertaining or quiet time
- Balcony access from main and 3rd bedroom
- Internal laundry with washing machine and dryer included
- 2 secure car spaces and storage cage included
- Ducted air conditioning, video intercom and NBN connectivity

## Deposit Taken | More are available: 02 8588 8888

Contact: Naz Sabzpouri

> 02 8588 8888 0401 545 440

Apartment Type: Date Available: 04/07/2020 Bond: \$4000

https://www.resbymirvac.com

LEVEL 4

Plans shown are only indicative of layout. Dimensions are approximate.