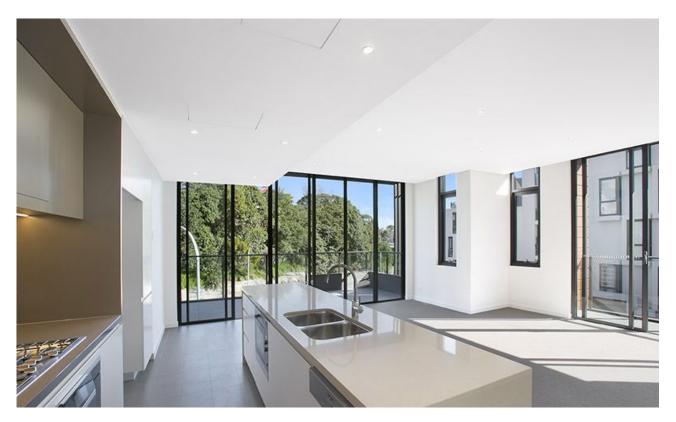

## **GLEBE, NSW** 416/19 Minogue Crescent

8588 8888 This HUGE 153sqm, 4th floor Apartment features: Over-sized 3-bedroom Apartment in Harold Park

- Spectacular Three Bedroom with District Views - Large bedrooms with generous built in wardrobes
- Open-plan living and dining area, leading to 2 balconies
- Modern kitchen with stone bench tops and Miele appliances - Sleek bathrooms with plenty of vanity storage, bath in ensuite
- 4 separate balconies, perfect for entertaining or quiet time
- Balcony access from main and 3rd bedroom
- Internal laundry with washing machine and dryer included
- 2 secure car spaces and storage cage included
- Ducted air conditioning, video intercom and NBN connectivity