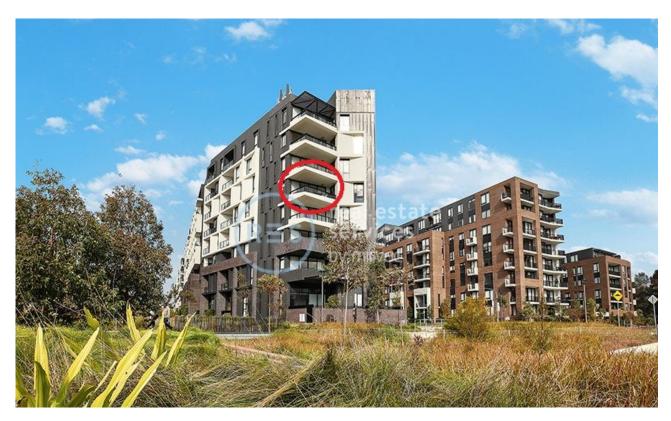

## **GLEBE, NSW** 512/159 Ross Street

## Deposit taken- More apartments available- Call Harry 0401 545 440

This 131sqm, 5th floor apartment offers:

- Spacious bedrooms with floor to ceiling built-ins
- Stone benchtops and Miele appliances in kitchen
- Large integrated fridge included
- Sunny balcony with park views
- Study nook at entry, perfect for a home office
- Modern bathrooms, bathtub and dual sinks in ensuite
- Internal laundry with washer and dryer included
- Two car spaces and one storage cage included
- Ducted A/C, video intercom and NBN connectivity
- 250m to buses, the light rail and the Tramsheds