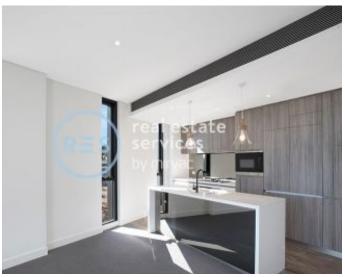

## Deposit taken- More apartments available- Call Harry 0401 545 440

This 131sqm, 5th floor apartment offers:

- Spacious bedrooms with floor to ceiling built-ins
- Stone benchtops and Miele appliances in kitchen
- Large integrated fridge included
- Sunny balcony with park views
- Study nook at entry, perfect for a home office
- Modern bathrooms, bathtub and dual sinks in ensuite
- Internal laundry with washer and dryer included
- Two car spaces and one storage cage included
- Ducted A/C, video intercom and NBN connectivity
- 250m to buses, the light rail and the Tramsheds