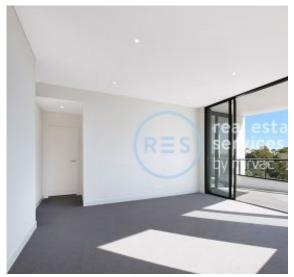

## Deposit taken- More apartments available- Call Harry 0401 545 440

This 131sqm, 5th floor apartment offers:

- Spacious bedrooms with floor to ceiling built-ins
- Stone benchtops and Miele appliances in kitchen
- Large integrated fridge included
- Sunny balcony with park views
- Study nook at entry, perfect for a home office
- Modern bathrooms, bathtub and dual sinks in ensuite
- Internal laundry with washer and dryer included
- Two car spaces and one storage cage included
- Ducted A/C, video intercom and NBN connectivity
- 250m to buses, the light rail and the Tramsheds