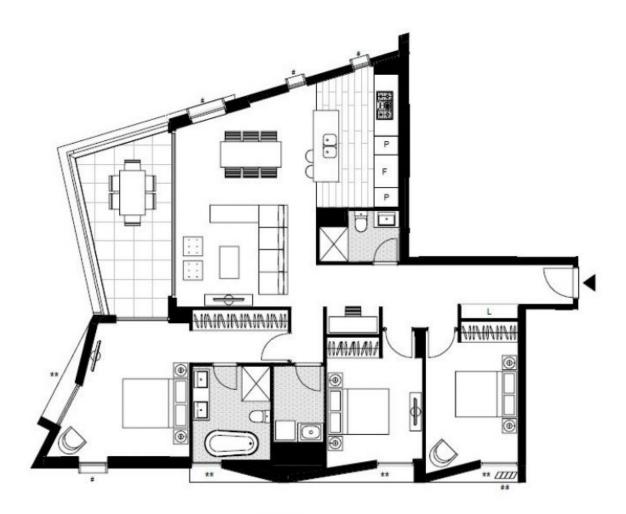

## **GLEBE, NSW** 512/159 Ross Street

## Deposit taken- More apartments available- Call Harry 0401 545 440

This 131sqm, 5th floor apartment offers:

- Spacious bedrooms with floor to ceiling built-ins
- Stone benchtops and Miele appliances in kitchen
- Large integrated fridge included
- Sunny balcony with park views
- Study nook at entry, perfect for a home office
- Modern bathrooms, bathtub and dual sinks in ensuite
- Internal laundry with washer and dryer included
- Two car spaces and one storage cage included
- Ducted A/C, video intercom and NBN connectivity
- 250m to buses, the light rail and the Tramsheds