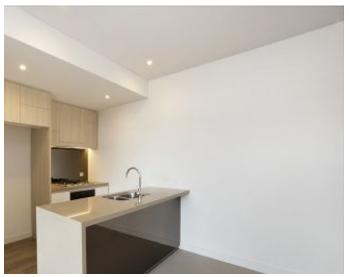

## North-east Facing 2-Bedroom Apartment in Harold Park

This 92sqm, Park facing 2-Bedroom Apartment offers;

North-east Facing 2-Bedroom Apartment in Harold Park

- Modern kitchen with stone benchtops and Miele appliances
- Well-appointed bedrooms with built-in wardrobes
- Sunny balcony accessible from the living area
- Sleek bathroom with plenty of storage
- Internal laundry with washer and dryer included
- Secure basement car space included
- Ducted A/C, video intercom and NBN connectivity
- Walking distance to buses, the light rail and the Tramsheds