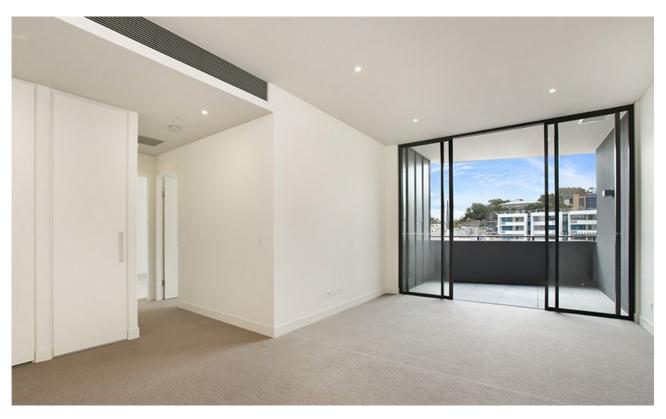

## North-east Facing 2-Bedroom Apartment in Harold Park

This 92sqm, Park facing 2-Bedroom Apartment offers;

North-east Facing 2-Bedroom Apartment in Harold Park

- Modern kitchen with stone benchtops and Miele appliances
- Well-appointed bedrooms with built-in wardrobes
- Sunny balcony accessible from the living area
- Sleek bathroom with plenty of storage
- Internal laundry with washer and dryer included
- Secure basement car space included
- Ducted A/C, video intercom and NBN connectivity
- Walking distance to buses, the light rail and the Tramsheds