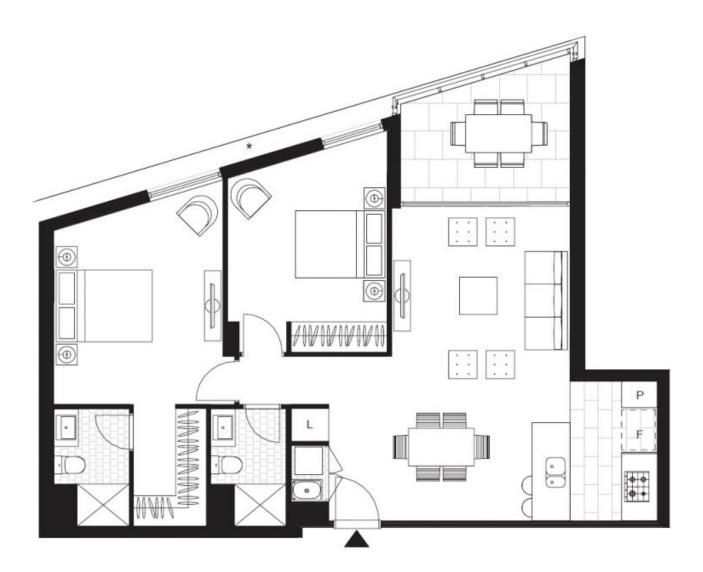

## North-east Facing 2-Bedroom Apartment in Harold Park

This 92sqm, Park facing 2-Bedroom Apartment offers;

North-east Facing 2-Bedroom Apartment in Harold Park

- Modern kitchen with stone benchtops and Miele appliances
- Well-appointed bedrooms with built-in wardrobes
- Sunny balcony accessible from the living area
- Sleek bathroom with plenty of storage
- Internal laundry with washer and dryer included
- Secure basement car space included
- Ducted A/C, video intercom and NBN connectivity
- Walking distance to buses, the light rail and the Tramsheds