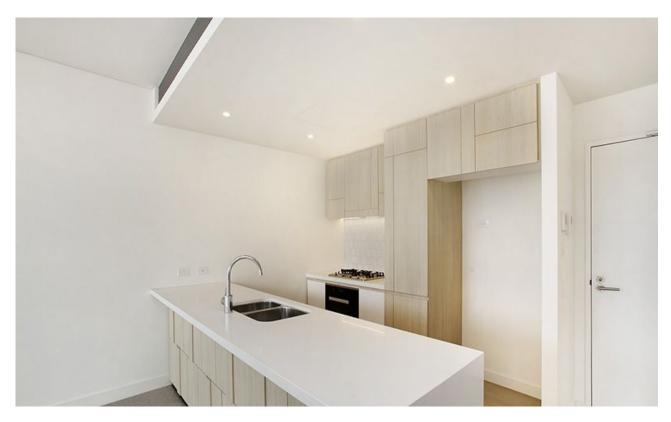

## Supurb Park Facing Two Bedroom in Chevalier DEPOSIT TAKEN

- Northern outlook with district and Anzac Bridge views
- Large bedrooms, floor to ceiling built ins in each
- Central balcony with access from bedrooms and living
- Caesar stone kitchen with Miele appliances, island bench
- Internal laundry with washer and dryer INCLUDED
- Split cycle "Green" air con, NBN connectivity